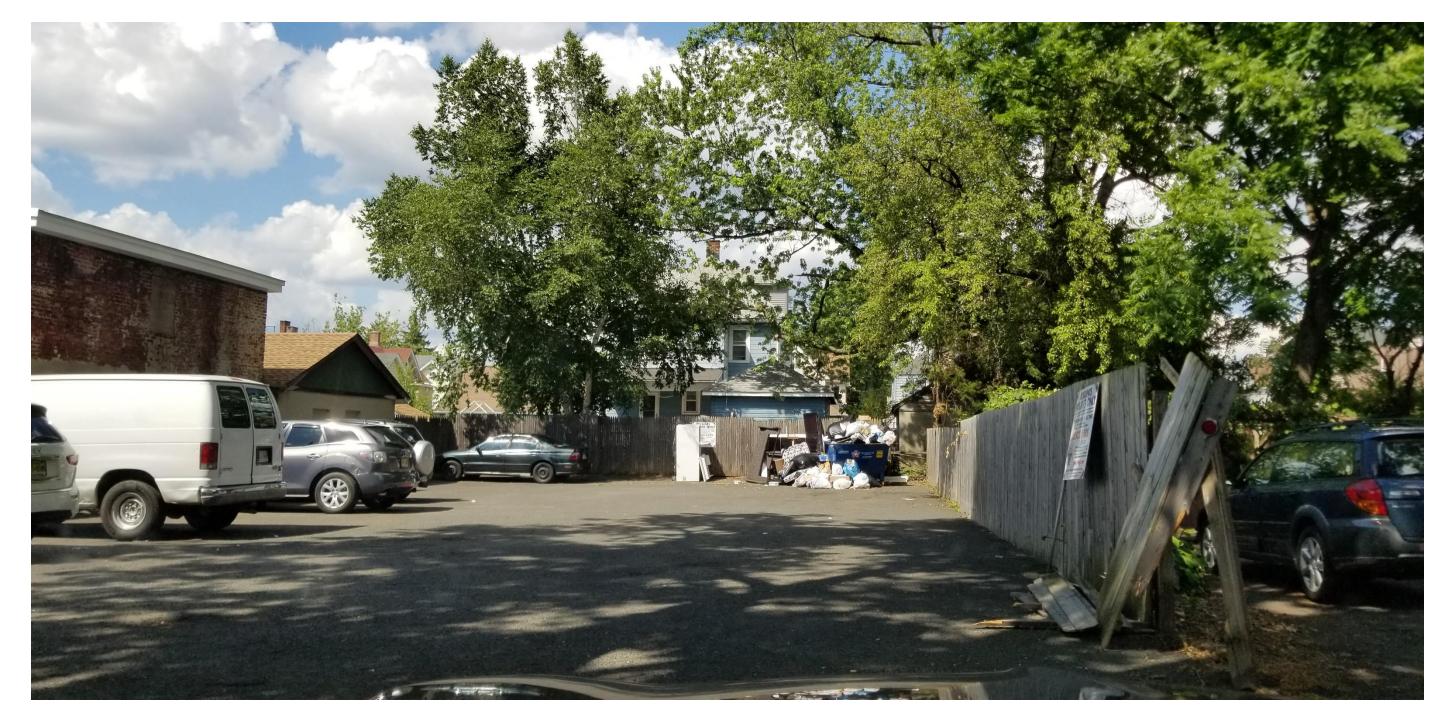

#### VIEW OF REAR PARKING AREA (NEW REFUSE ENCLOSURE PROPOSED) (TAKEN BY JOHN MCDONOUGH JULY 29, 2020)