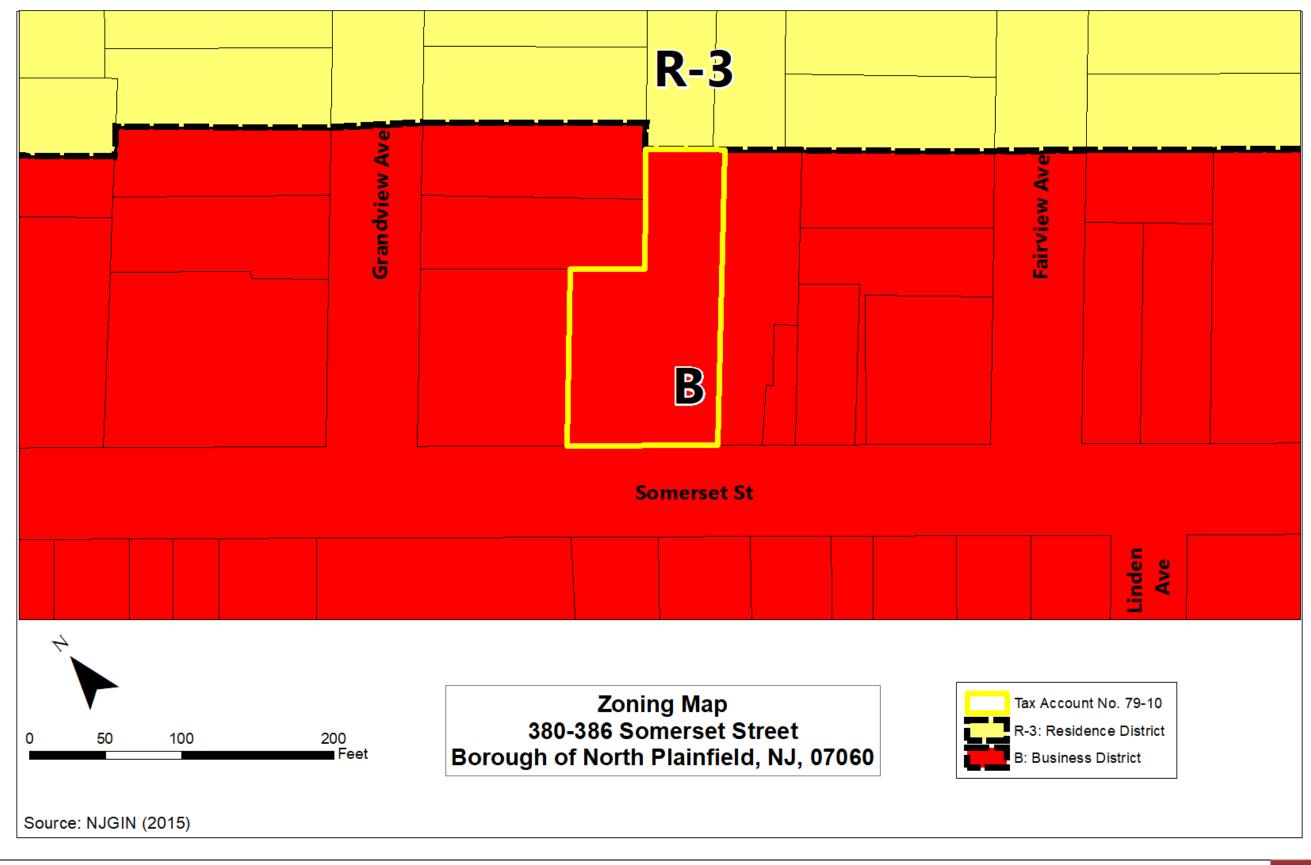

## Planning Exhibits for HZC Equity, LLC ~ 380-386 Somerset Street, City of North Plainfield, NJ

# Planning Exhibits for HZC Equity, LLC ~ 380-386 Somerset Street, City of North Plainfield, NJ