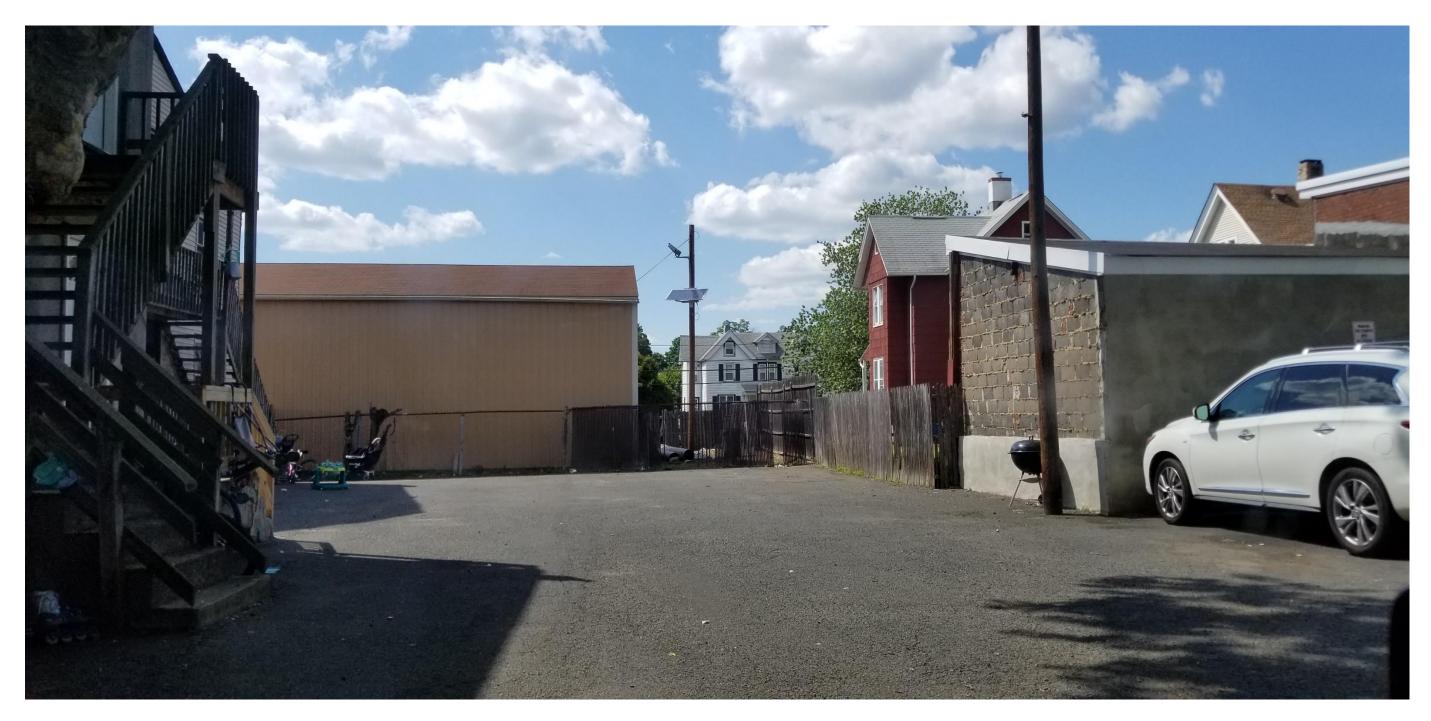

#### VIEW OF REAR PARKING AREA (NEW REFUSE ENCLOSURE PROPOSED) (TAKEN BY JOHN MCDONOUGH JULY 29, 2020)