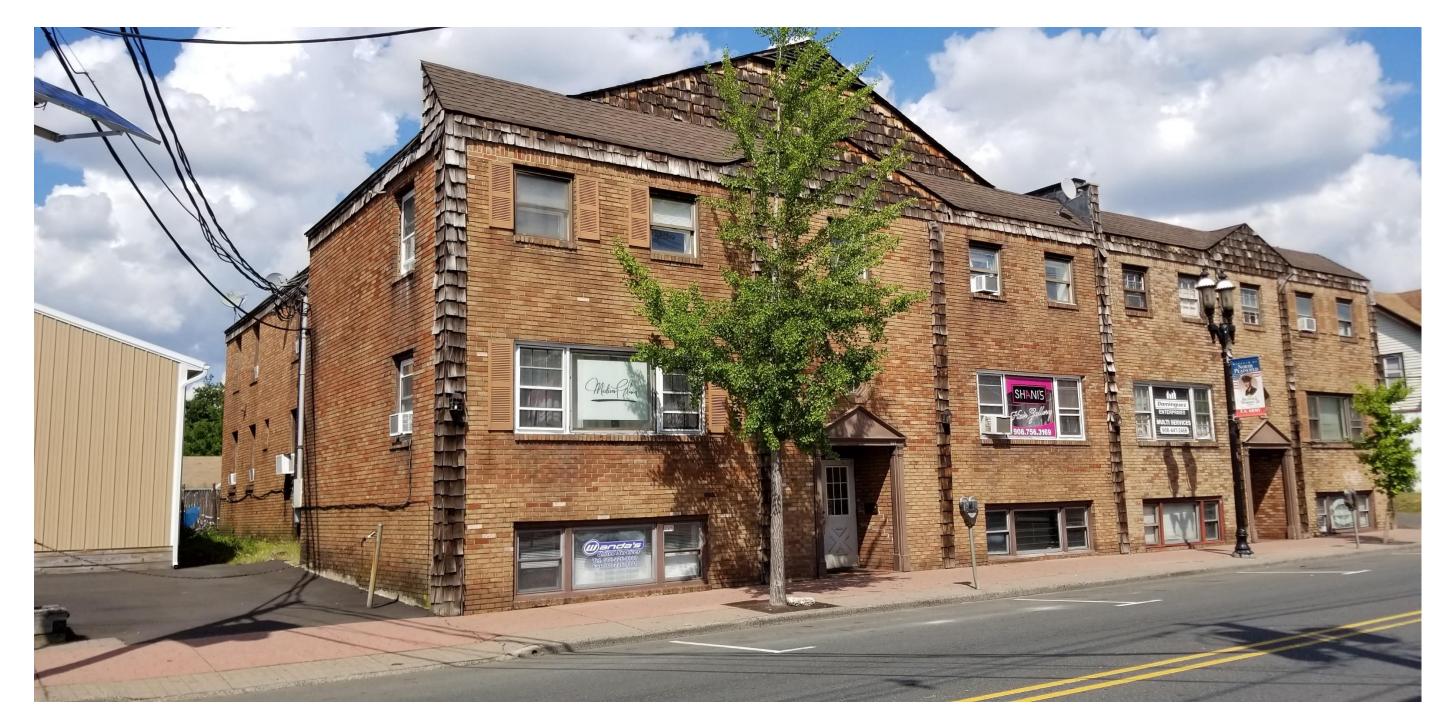

## Planning Exhibits for HZC Equity, LLC ~ 380-386 Somerset Street, City of North Plainfield, NJ





# Planning Exhibits for HZC Equity, LLC ~ 380-386 Somerset Street, City of North Plainfield, NJ







#### VIEW OF SUBJECT SITE FROM SOMERSET STREET



# VIEW OF SUBJECT SITE FROM SOMERSET STREET



#### VIEW OF SUBJECT SITE FROM SOMERSET STREET



# VIEW OF SUBJECT SITE FRONTAGE ALONG SOMERSET STREET



#### VIEW OF REAR PARKING AREA (NEW REFUSE ENCLOSURE PROPOSED) (TAKEN BY JOHN MCDONOUGH JULY 29, 2020)



#### VIEW OF SUBJECT REAR PARKING AREA SCREENING



#### VIEW OF SUBJECT REAR PARKING AREA SCREENING AND ADJACENT MASONRY SHED (TAKEN BY JOHN MCDONOUGH JULY 29, 2020)



VIEW OF REAR PARKING AREA (TAKEN BY JOHN MCDONOUGH JULY 29, 2020)



VIEW OF REAR PARKING AREA (TAKEN BY JOHN MCDONOUGH JULY 29, 2020)



### VIEW OF PEDESTRIAN-FRIENDLY, NICELY AMENITIZED AREA (TAKEN BY JOHN MCDONOUGH JULY 29, 2020)



### VIEW OF PEDESTRIAN-FRIENDLY, NICELY AMENITIZED AREA (TAKEN BY JOHN MCDONOUGH JULY 29, 2020)



### VIEW OF CONVENIENCE RETAIL A