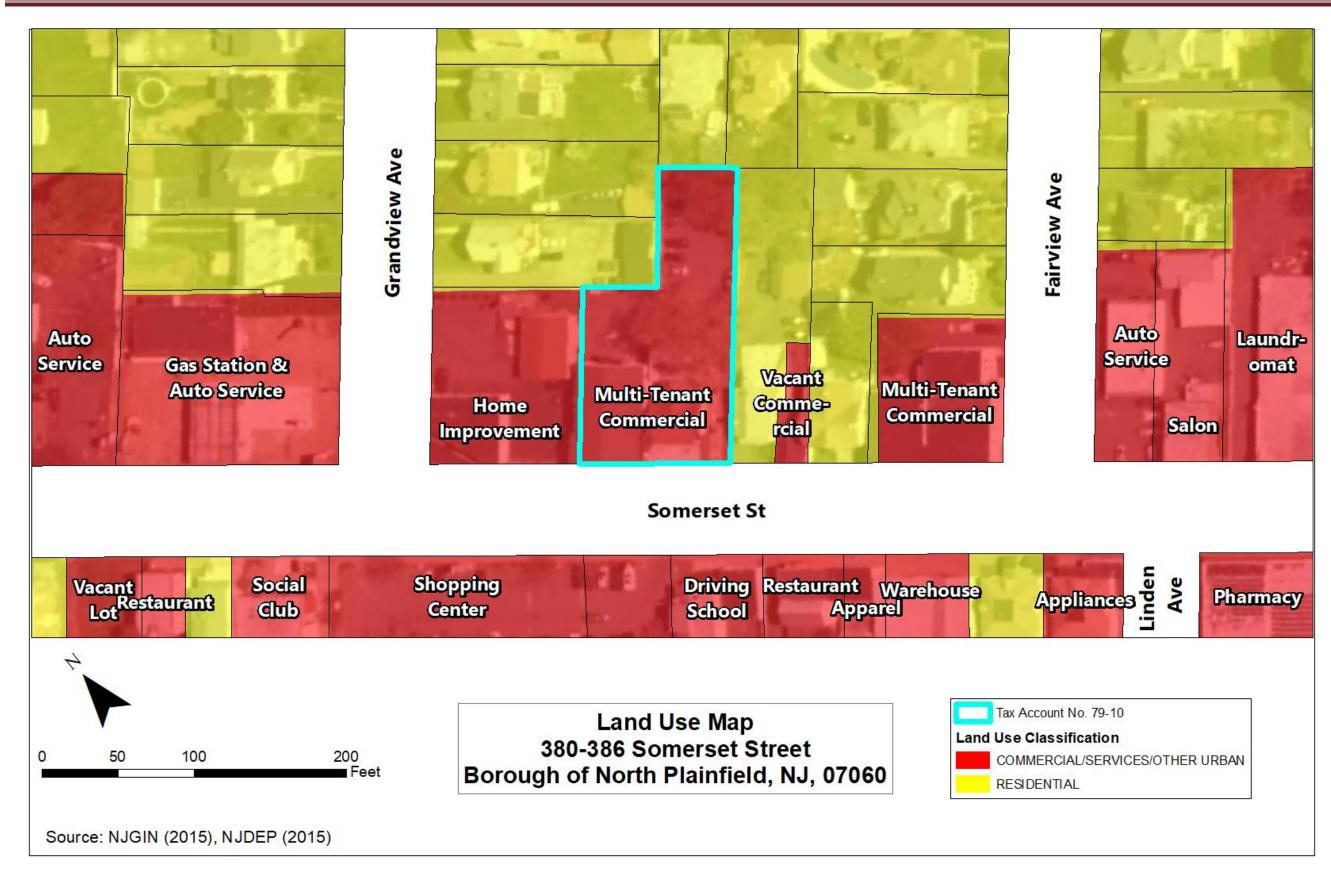

## Planning Exhibits for HZC Equity, LLC ~ 380-386 Somerset Street, City of North Plainfield, NJ

# Planning Exhibits for HZC Equity, LLC ~ 380-386 Somerset Street, City of North Plainfield, NJ