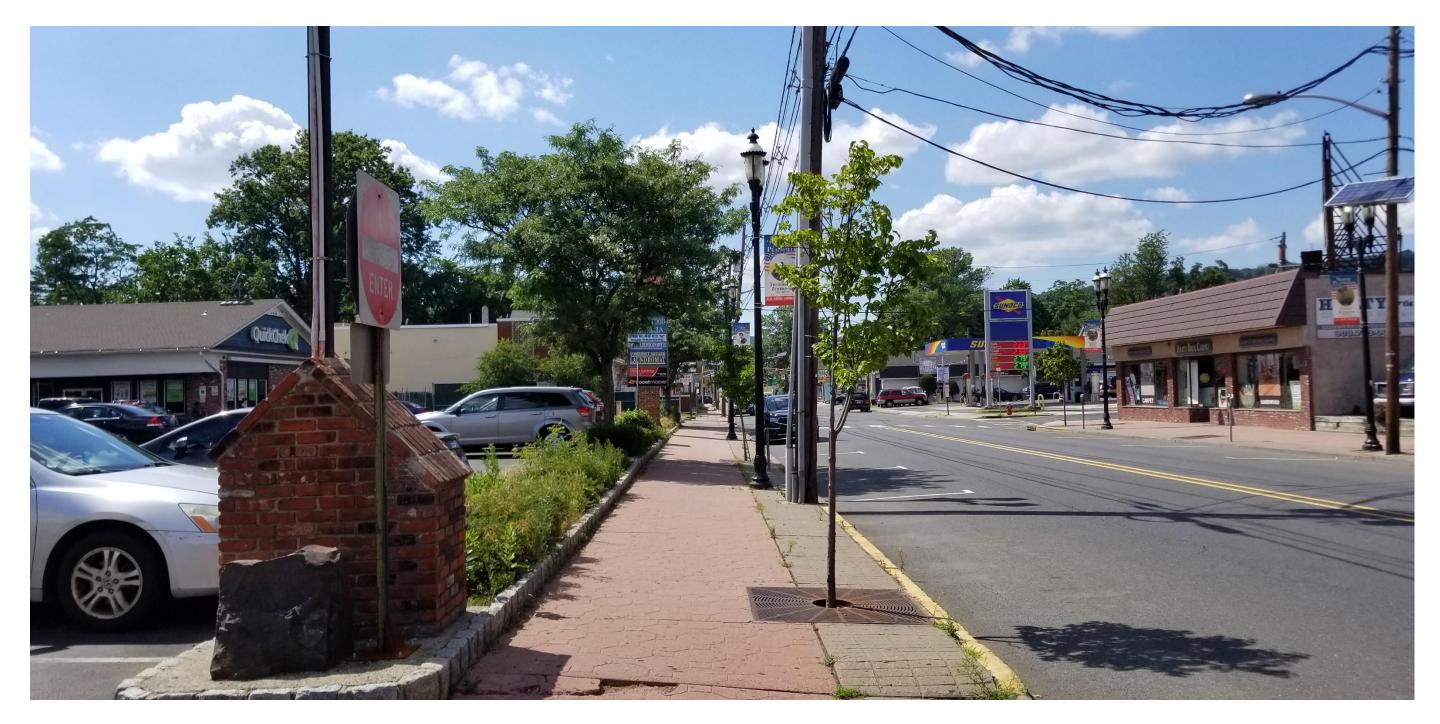

### VIEW OF PEDESTRIAN-FRIENDLY, NICELY AMENITIZED AREA (TAKEN BY JOHN MCDONOUGH JULY 29, 2020)