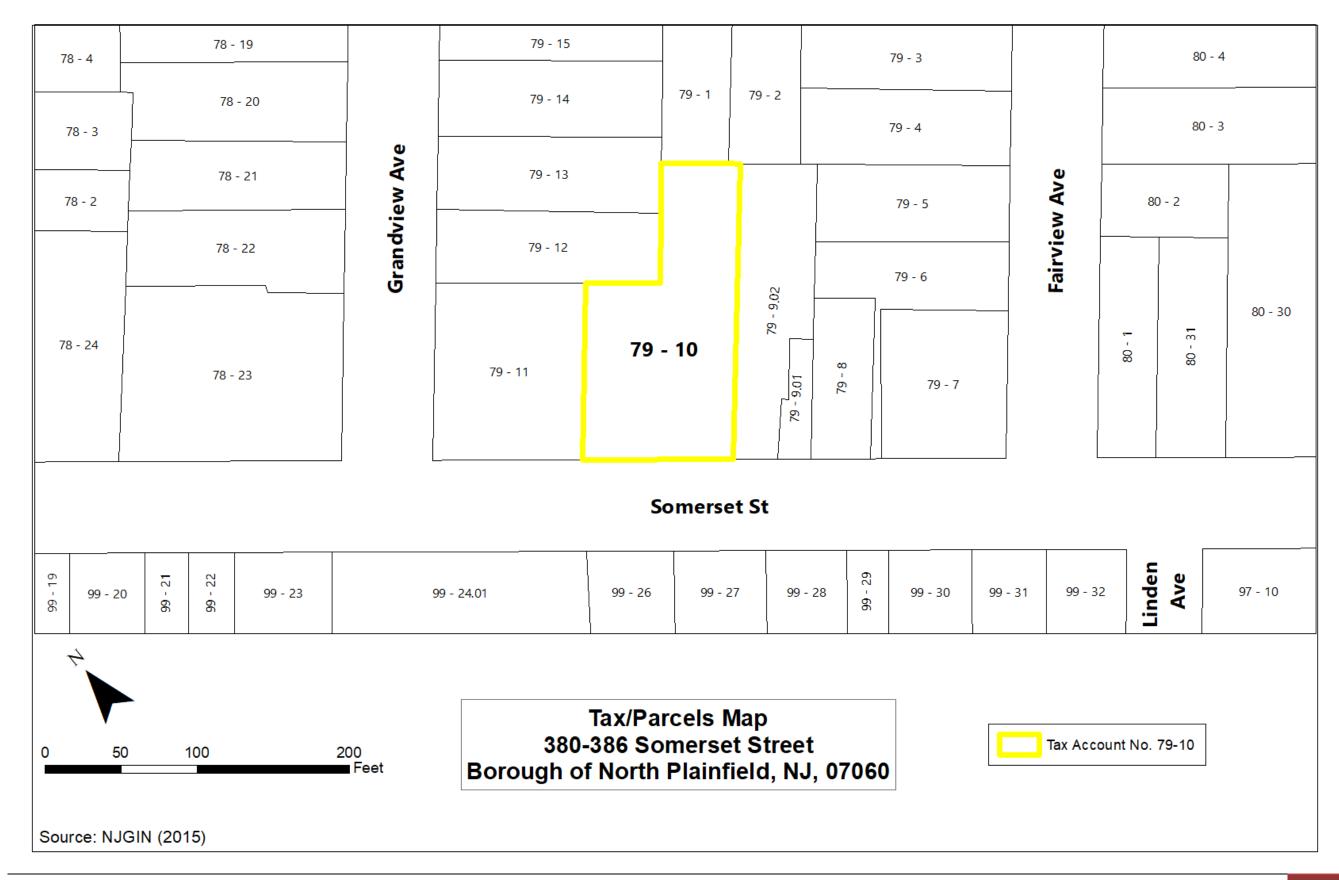

## Planning Exhibits for HZC Equity, LLC ~ 380-386 Somerset Street, City of North Plainfield, NJ

# Planning Exhibits for HZC Equity, LLC ~ 380-386 Somerset Street, City of North Plainfield, NJ