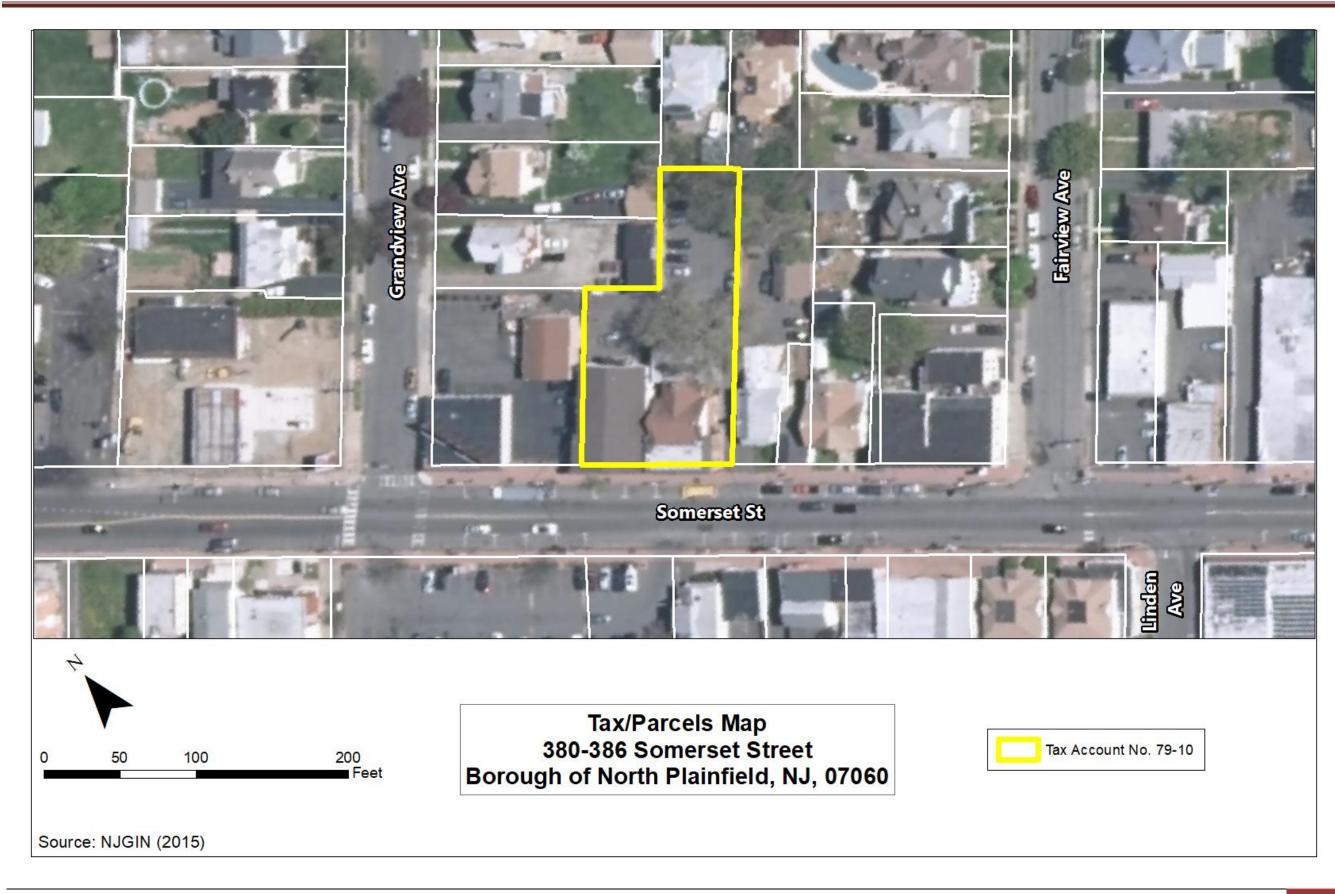

## Planning Exhibits for HZC Equity, LLC ~ 380-386 Somerset Street, City of North Plainfield, NJ

# Planning Exhibits for HZC Equity, LLC ~ 380-386 Somerset Street, City of North Plainfield, NJ