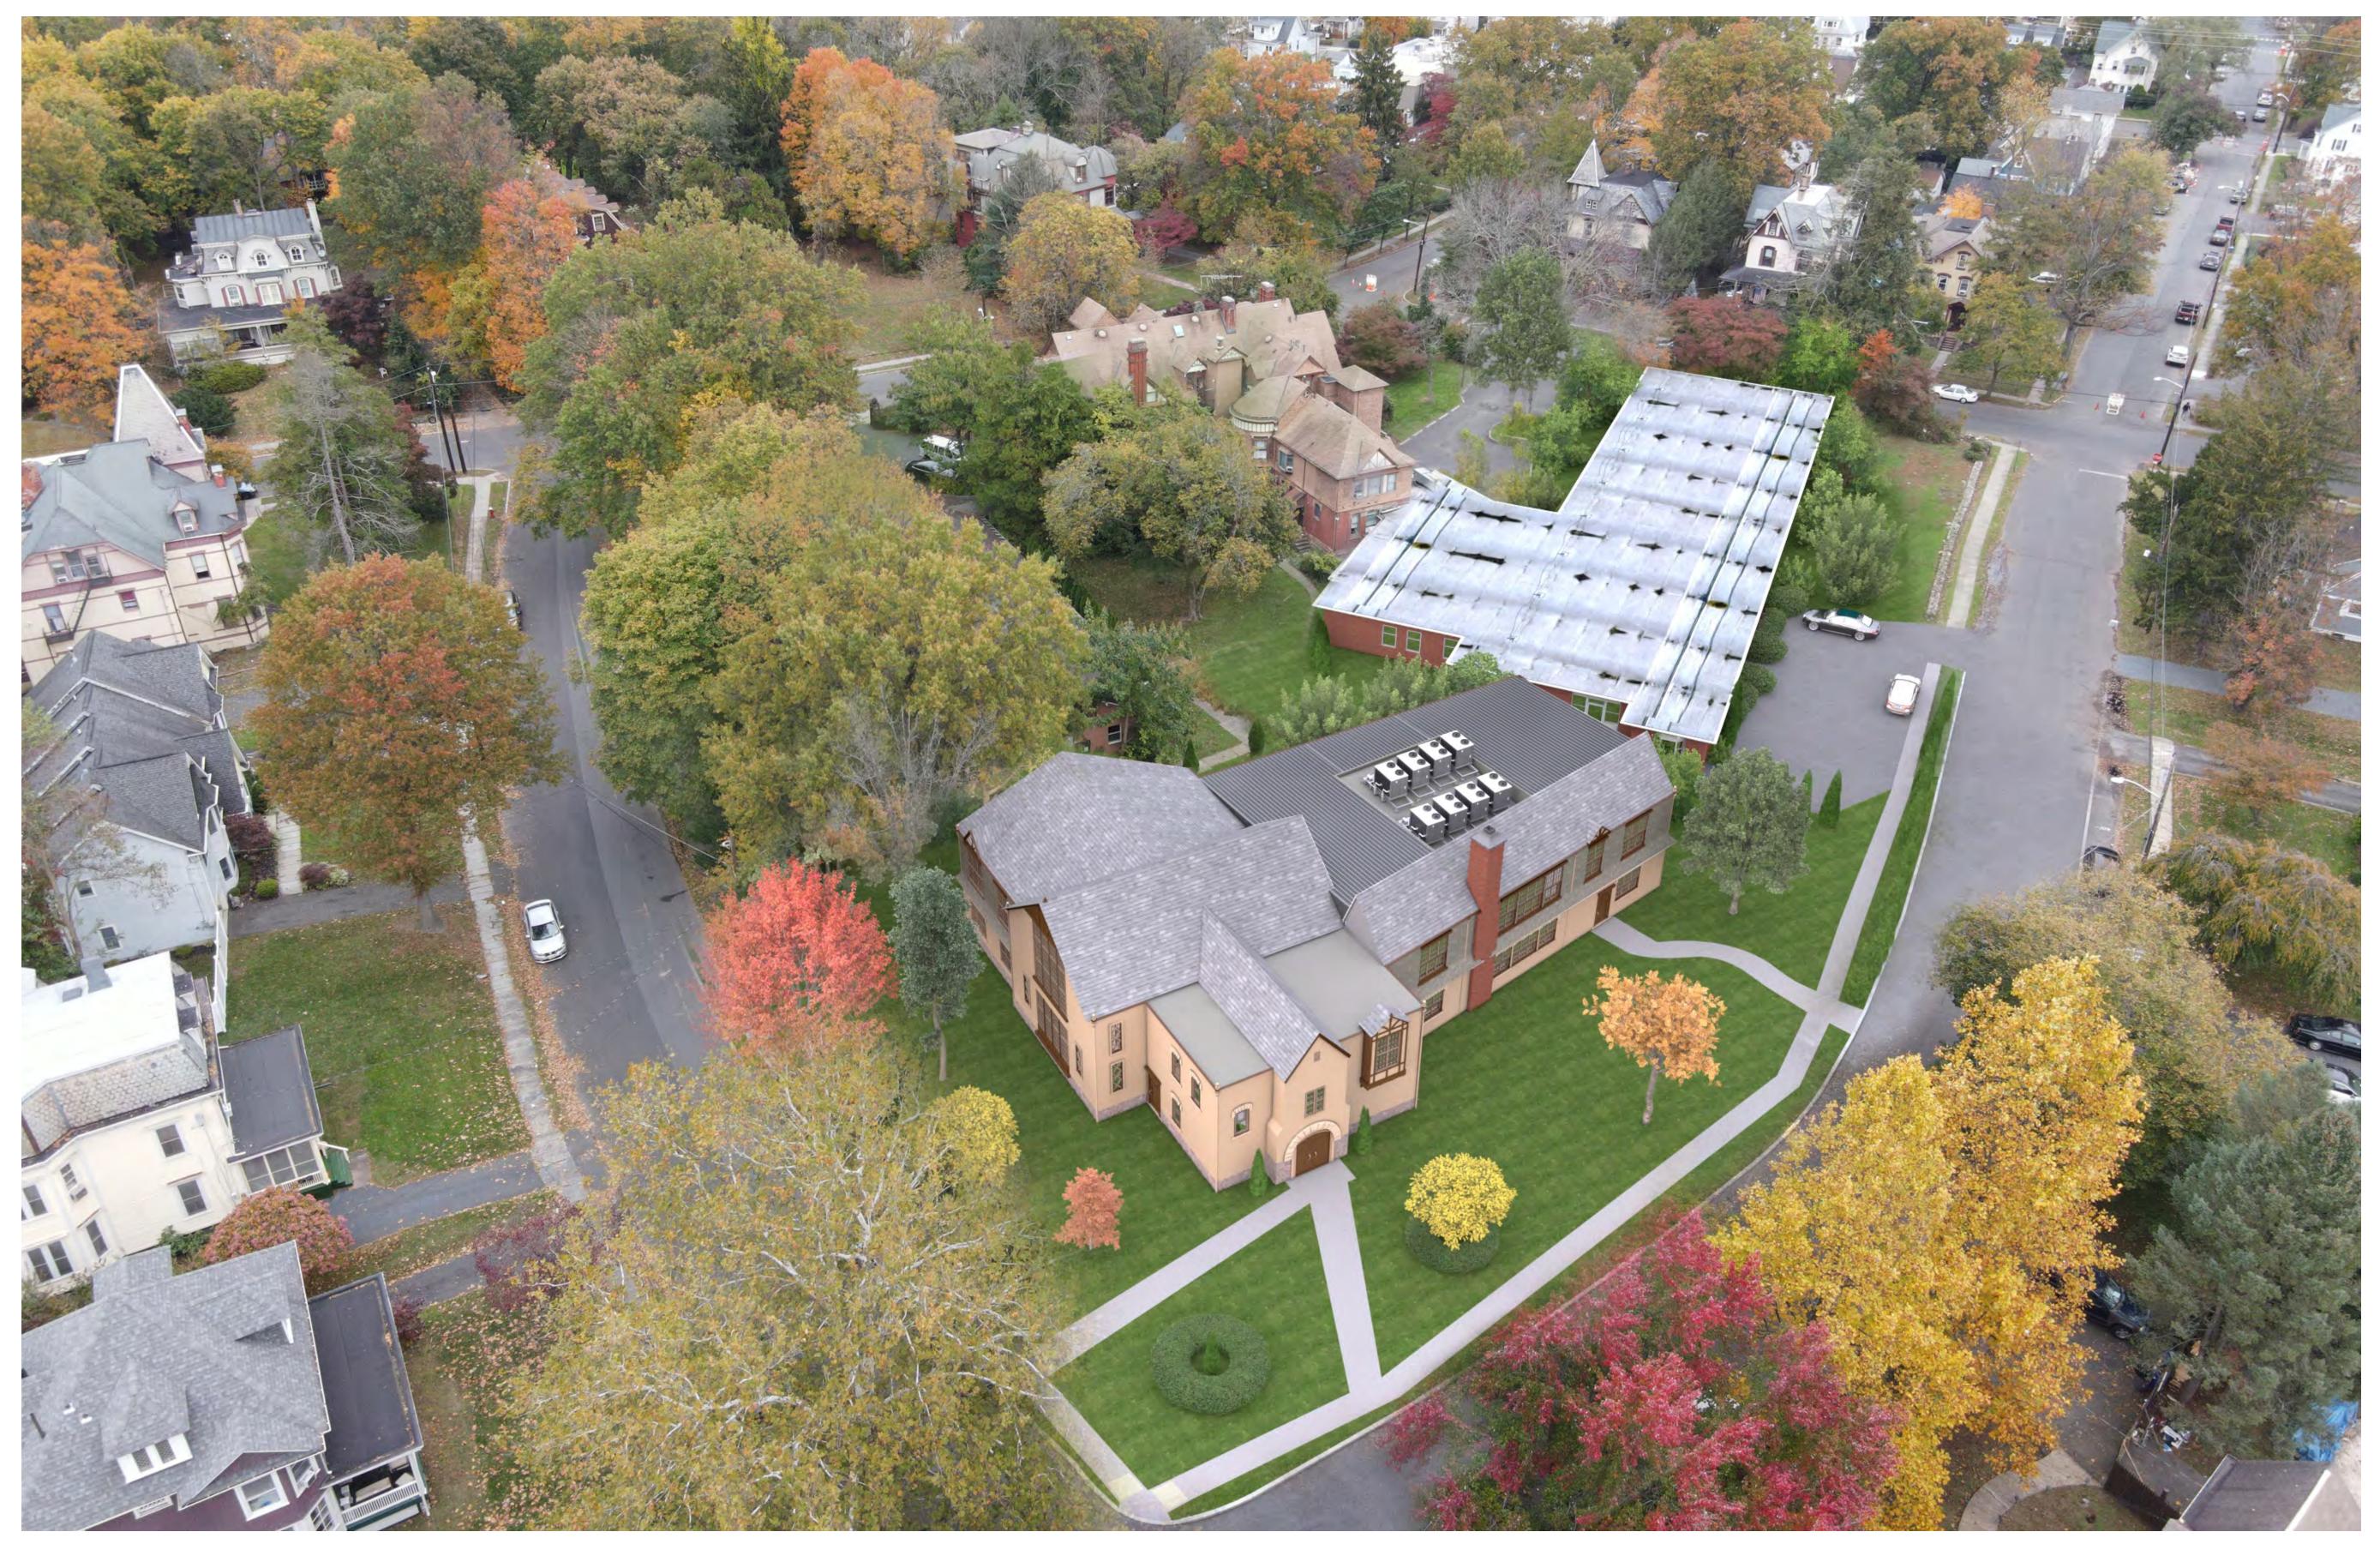

|
| SECOND FLOOF<br>ELEV. 12-6"            | <u>*</u> |
|                                        |          |
|                                        | •        |
| _ <u>GROUND LEVEL</u><br>ELEV. 0'-0"   | <b>-</b> |
|                                        |          |

- **Decorative wood brackets** to match Mansion
- Wood shingles to match Mansion -Perfection straight edge
- Flared eaves
- Stone surround and trim to match Mansion

### **ARCHITECTURAL ELEVATIONS**







FOR SCHEMATIC PURPOSES ONLY - NOT FOR CONSTRUCTION

SCALE: 1/8"= 1'-0"

# **ARCHITECTURAL ELEVATIONS**







FOR SCHEMATIC PURPOSES ONLY - NOT FOR CONSTRUCTION

# **RENDERING - VIEW LOOKING NORTHEAST**

Yeshiva New Academic Building Schematic Design 21 Rockview Avenue North Plainfield, Somerset Co., New Jersey







FOR SCHEMATIC PURPOSES ONLY - NOT FOR CONSTRUCTION

Yeshiva New Academic Building Schematic Design

21 Rockview Avenue North Plainfield, Somerset Co., New Jersey

## **RENDERING - AERIAL VIEW**

**1.06** November 22, 2021