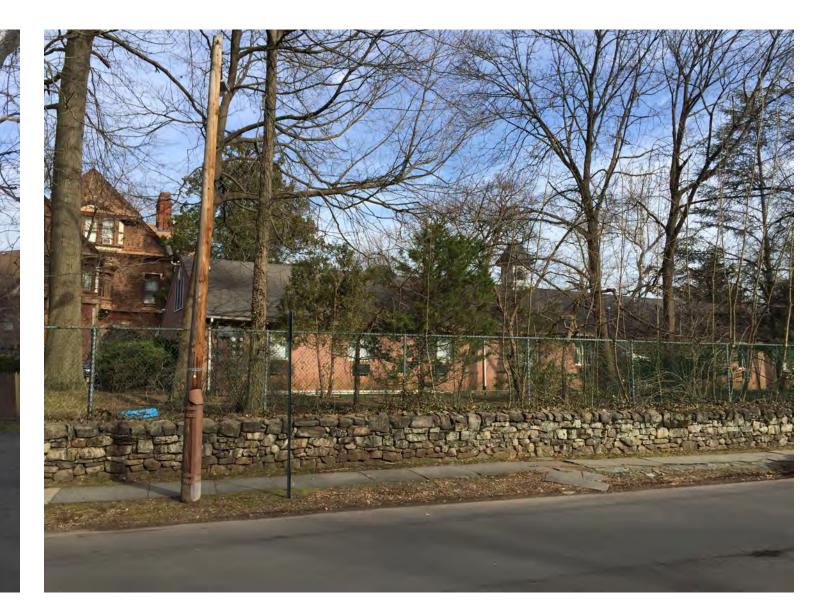

FOR SCHEMATIC PURPOSES ONLY - NOT FOR CONSTRUCTION

Views around Washington Park Historic District, besides wood construction, stucco was a predominant historic material utilized in the neighborhood

Yeshiva New Academic Building Schematic Design

HISTORIC DISTRICT PRECEDENTS

0.02 November 22, 2021

BRPA

184 S. Livingston Ave., Suite 9-140 Livingston, NJ 07039 (973) 818-4749

FOR SCHEMATIC PURPOSES ONLY - NOT FOR CONSTRUCTION

Yeshiva New Academic Building Schematic Design