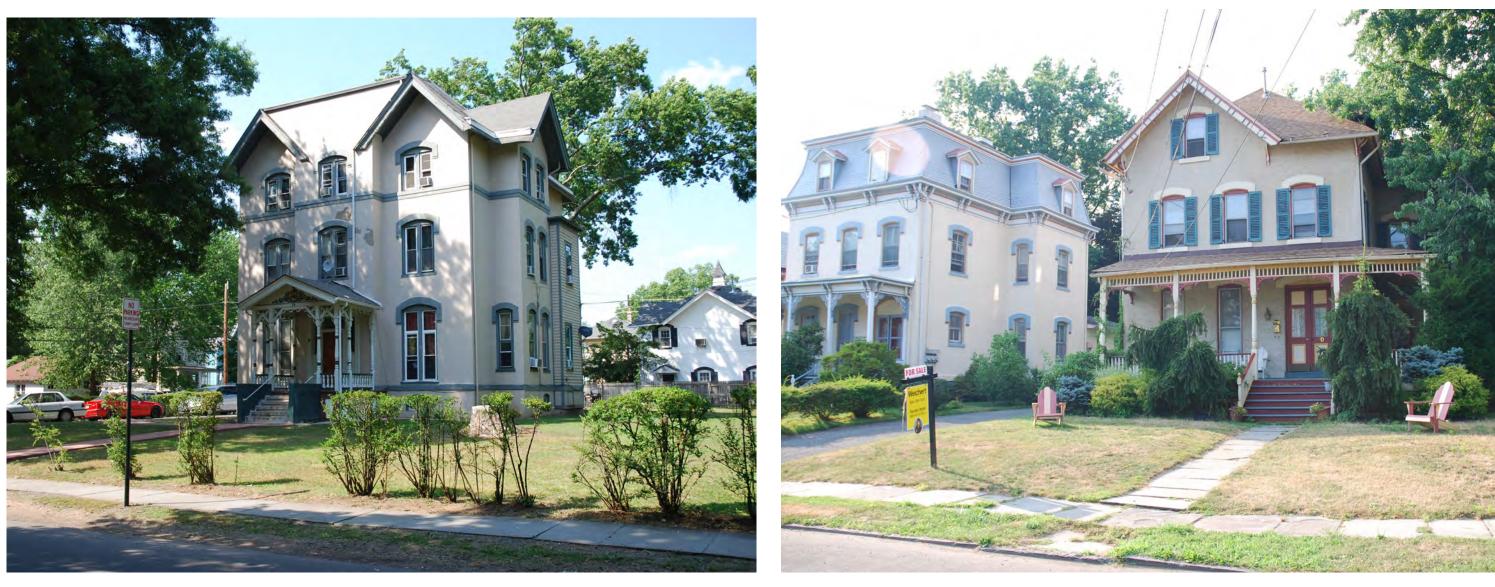

FOR SCHEMATIC PURPOSES ONLY - NOT FOR CONSTRUCTION

Views around Washington Park Historic District, besides wood construction, stucco was a predominant historic material utilized in the neighborhood

Yeshiva New Academic Building Schematic Design

HISTORIC DISTRICT PRECEDENTS

0.02 November 22, 2021

BRPA

184 S. Livingston Ave., Suite 9-140 Livingston, NJ 07039 (973) 818-4749

FOR SCHEMATIC PURPOSES ONLY - NOT FOR CONSTRUCTION

Yeshiva New Academic Building Schematic Design