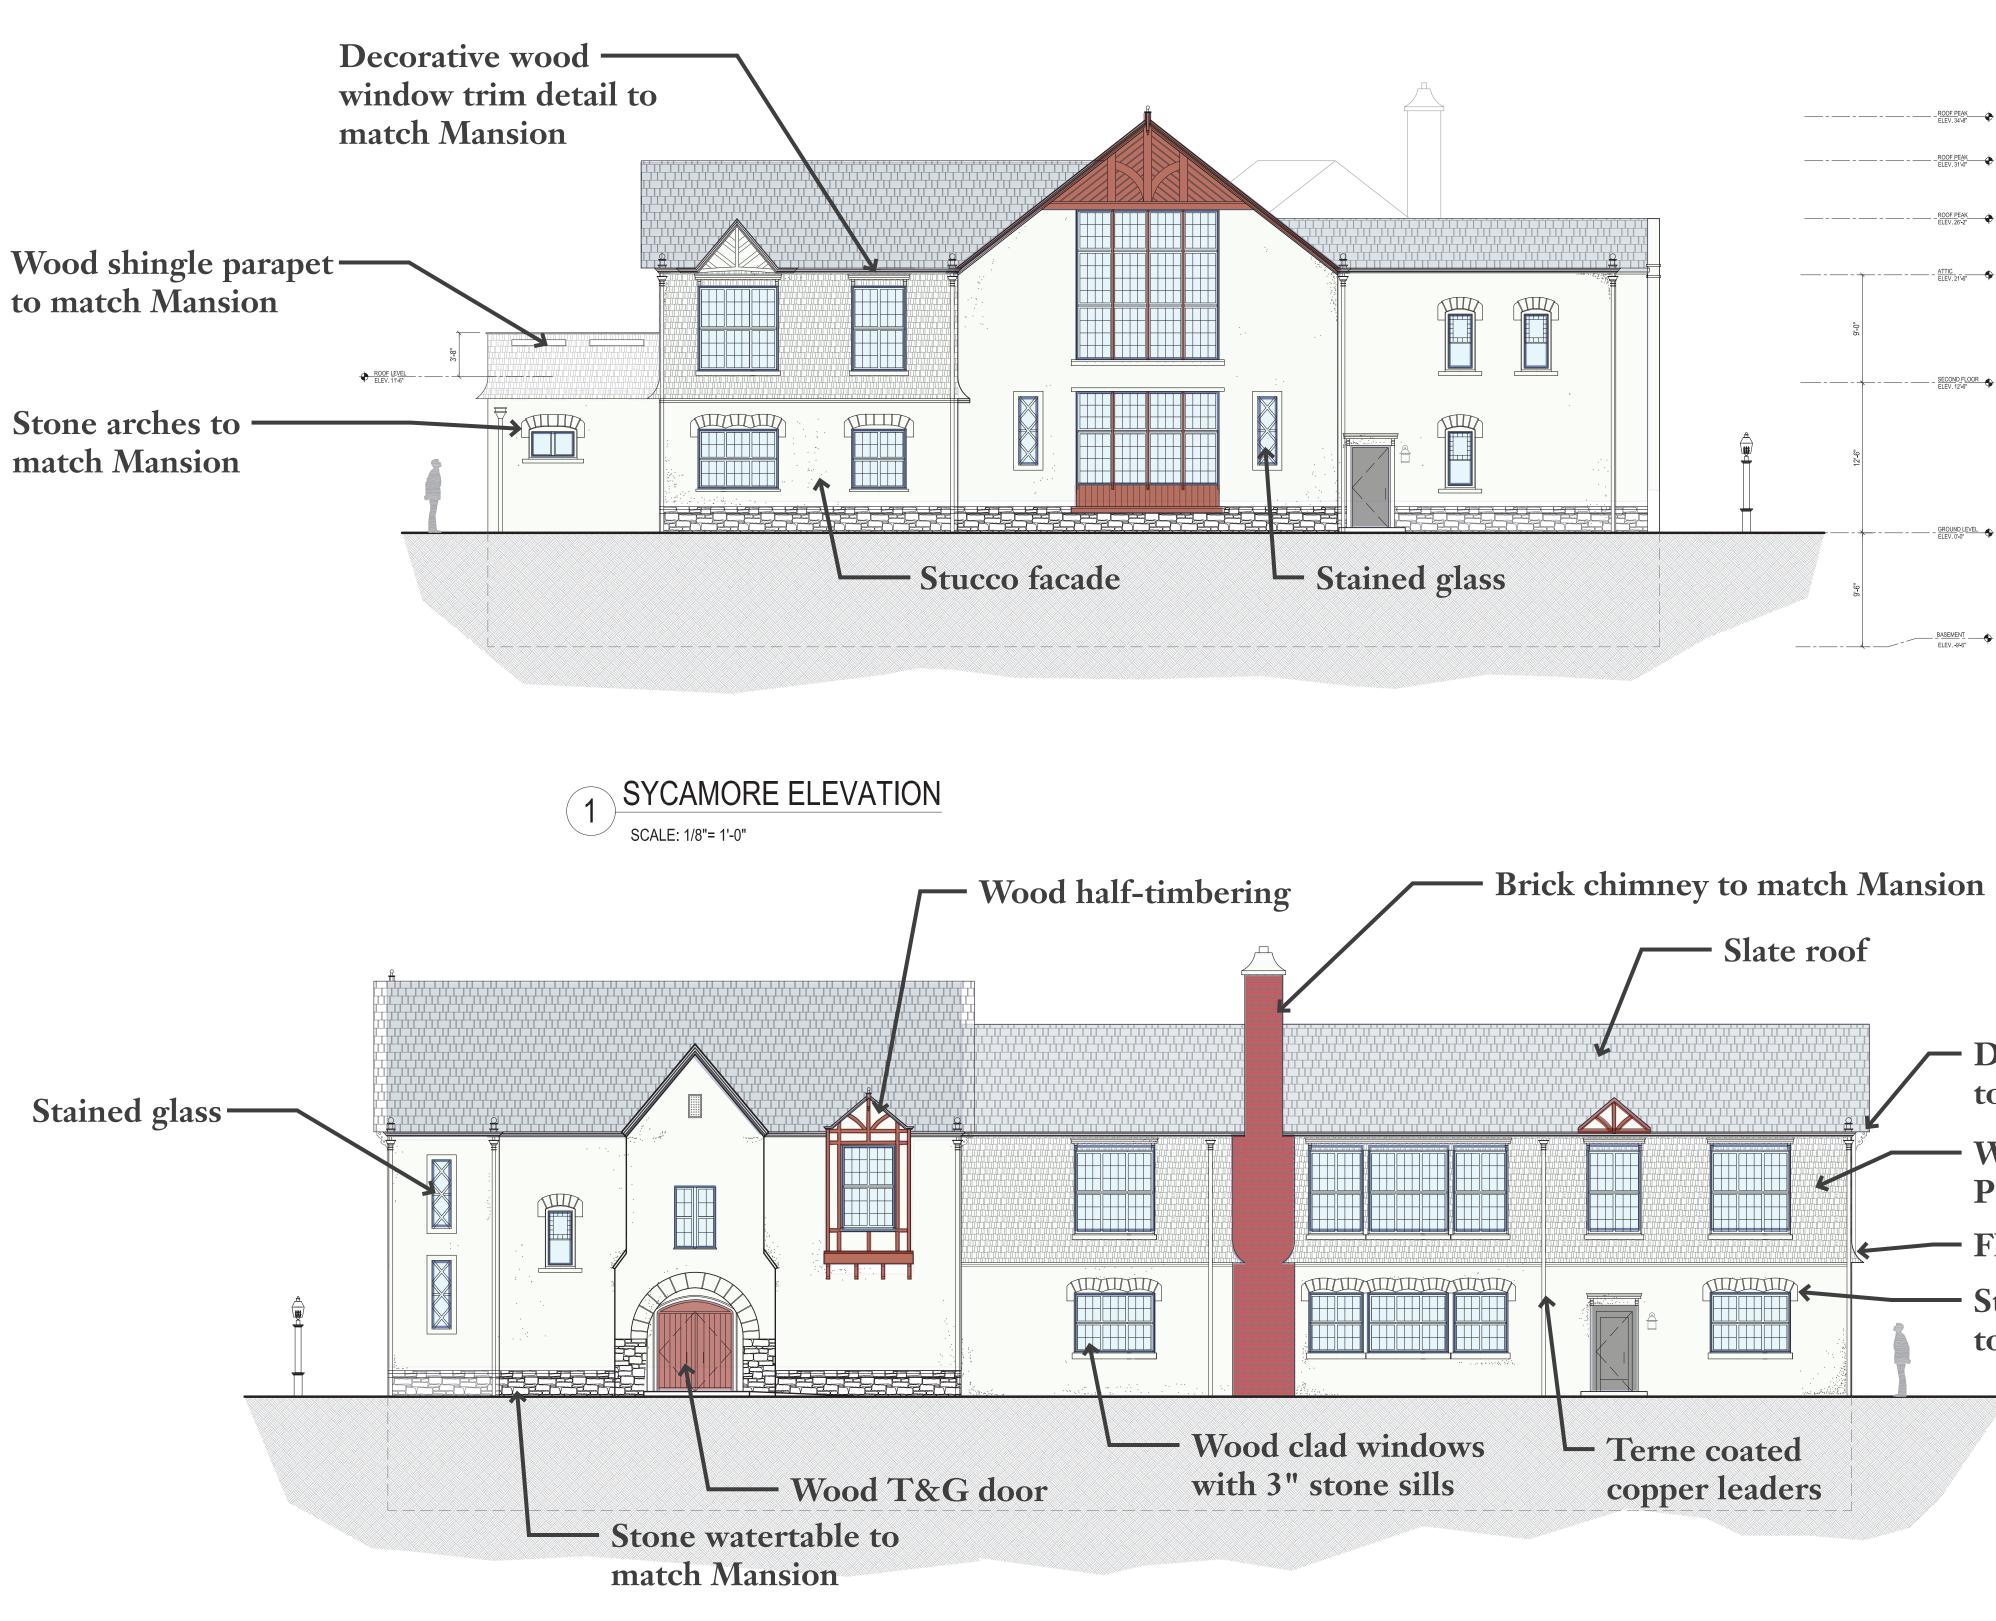

### LINDEN ELEVATION

| _ROOF PEAK<br>ELEV, 34'-8"             | -\$      |
|----------------------------------------|----------|
| _ROOF PEAK<br>ELEV. 31-0"              | -\$      |
| _ROOF PEAK<br>ELEV. 26 <sup>-</sup> 2" | -\$      |
| - ATTIC<br>ELEV. 21 <sup>-</sup> 6"    | •        |
|                                        |          |
| SECOND FLOOF<br>ELEV. 12-6"            | <u>*</u> |
|                                        |          |
|                                        | •        |
| _ <u>GROUND LEVEL</u><br>ELEV. 0'-0"   | <b>-</b> |
|                                        |          |

- **Decorative wood brackets** to match Mansion
- Wood shingles to match Mansion -Perfection straight edge
- Flared eaves
- Stone surround and trim to match Mansion

### **ARCHITECTURAL ELEVATIONS**

FOR SCHEMATIC PURPOSES ONLY - NOT FOR CONSTRUCTION

SCALE: 1/8"= 1'-0"