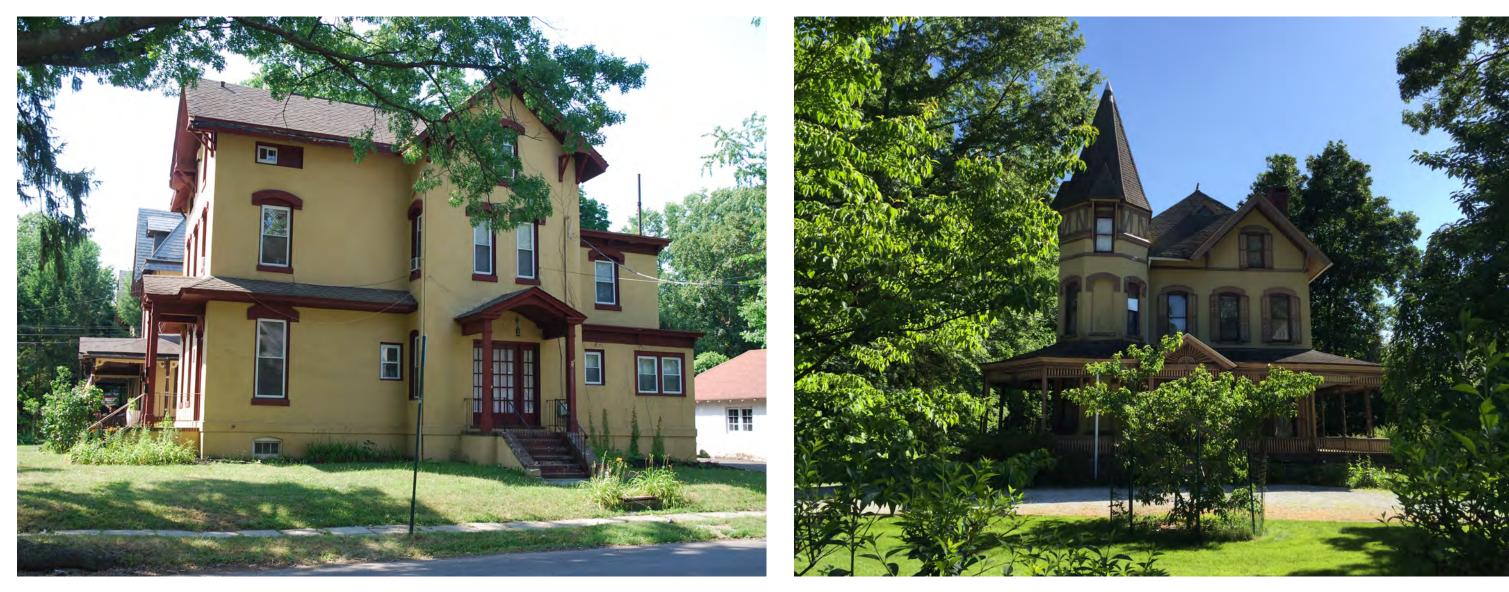

## **EXISTING SITE CONDITIONS**

21 Rockview Avenue North Plainfield, Somerset Co., New Jersey

0.01 November 22, 2021

Taking design inspirations from Washington Park Historic District

Barton Ross & Partners, LLC Architects 184 S. Livingston Ave., Suite 9-140 Livingston, NJ 07039 (973) 818-4749

FOR SCHEMATIC PURPOSES ONLY - NOT FOR CONSTRUCTION

Views around Washington Park Historic District, besides wood construction, stucco was a predominant historic material utilized in the neighborhood

Yeshiva New Academic Building Schematic Design

HISTORIC DISTRICT PRECEDENTS

0.02 November 22, 2021

BRPA

184 S. Livingston Ave., Suite 9-140 Livingston, NJ 07039 (973) 818-4749

FOR SCHEMATIC PURPOSES ONLY - NOT FOR CONSTRUCTION

Yeshiva New Academic Building Schematic Design