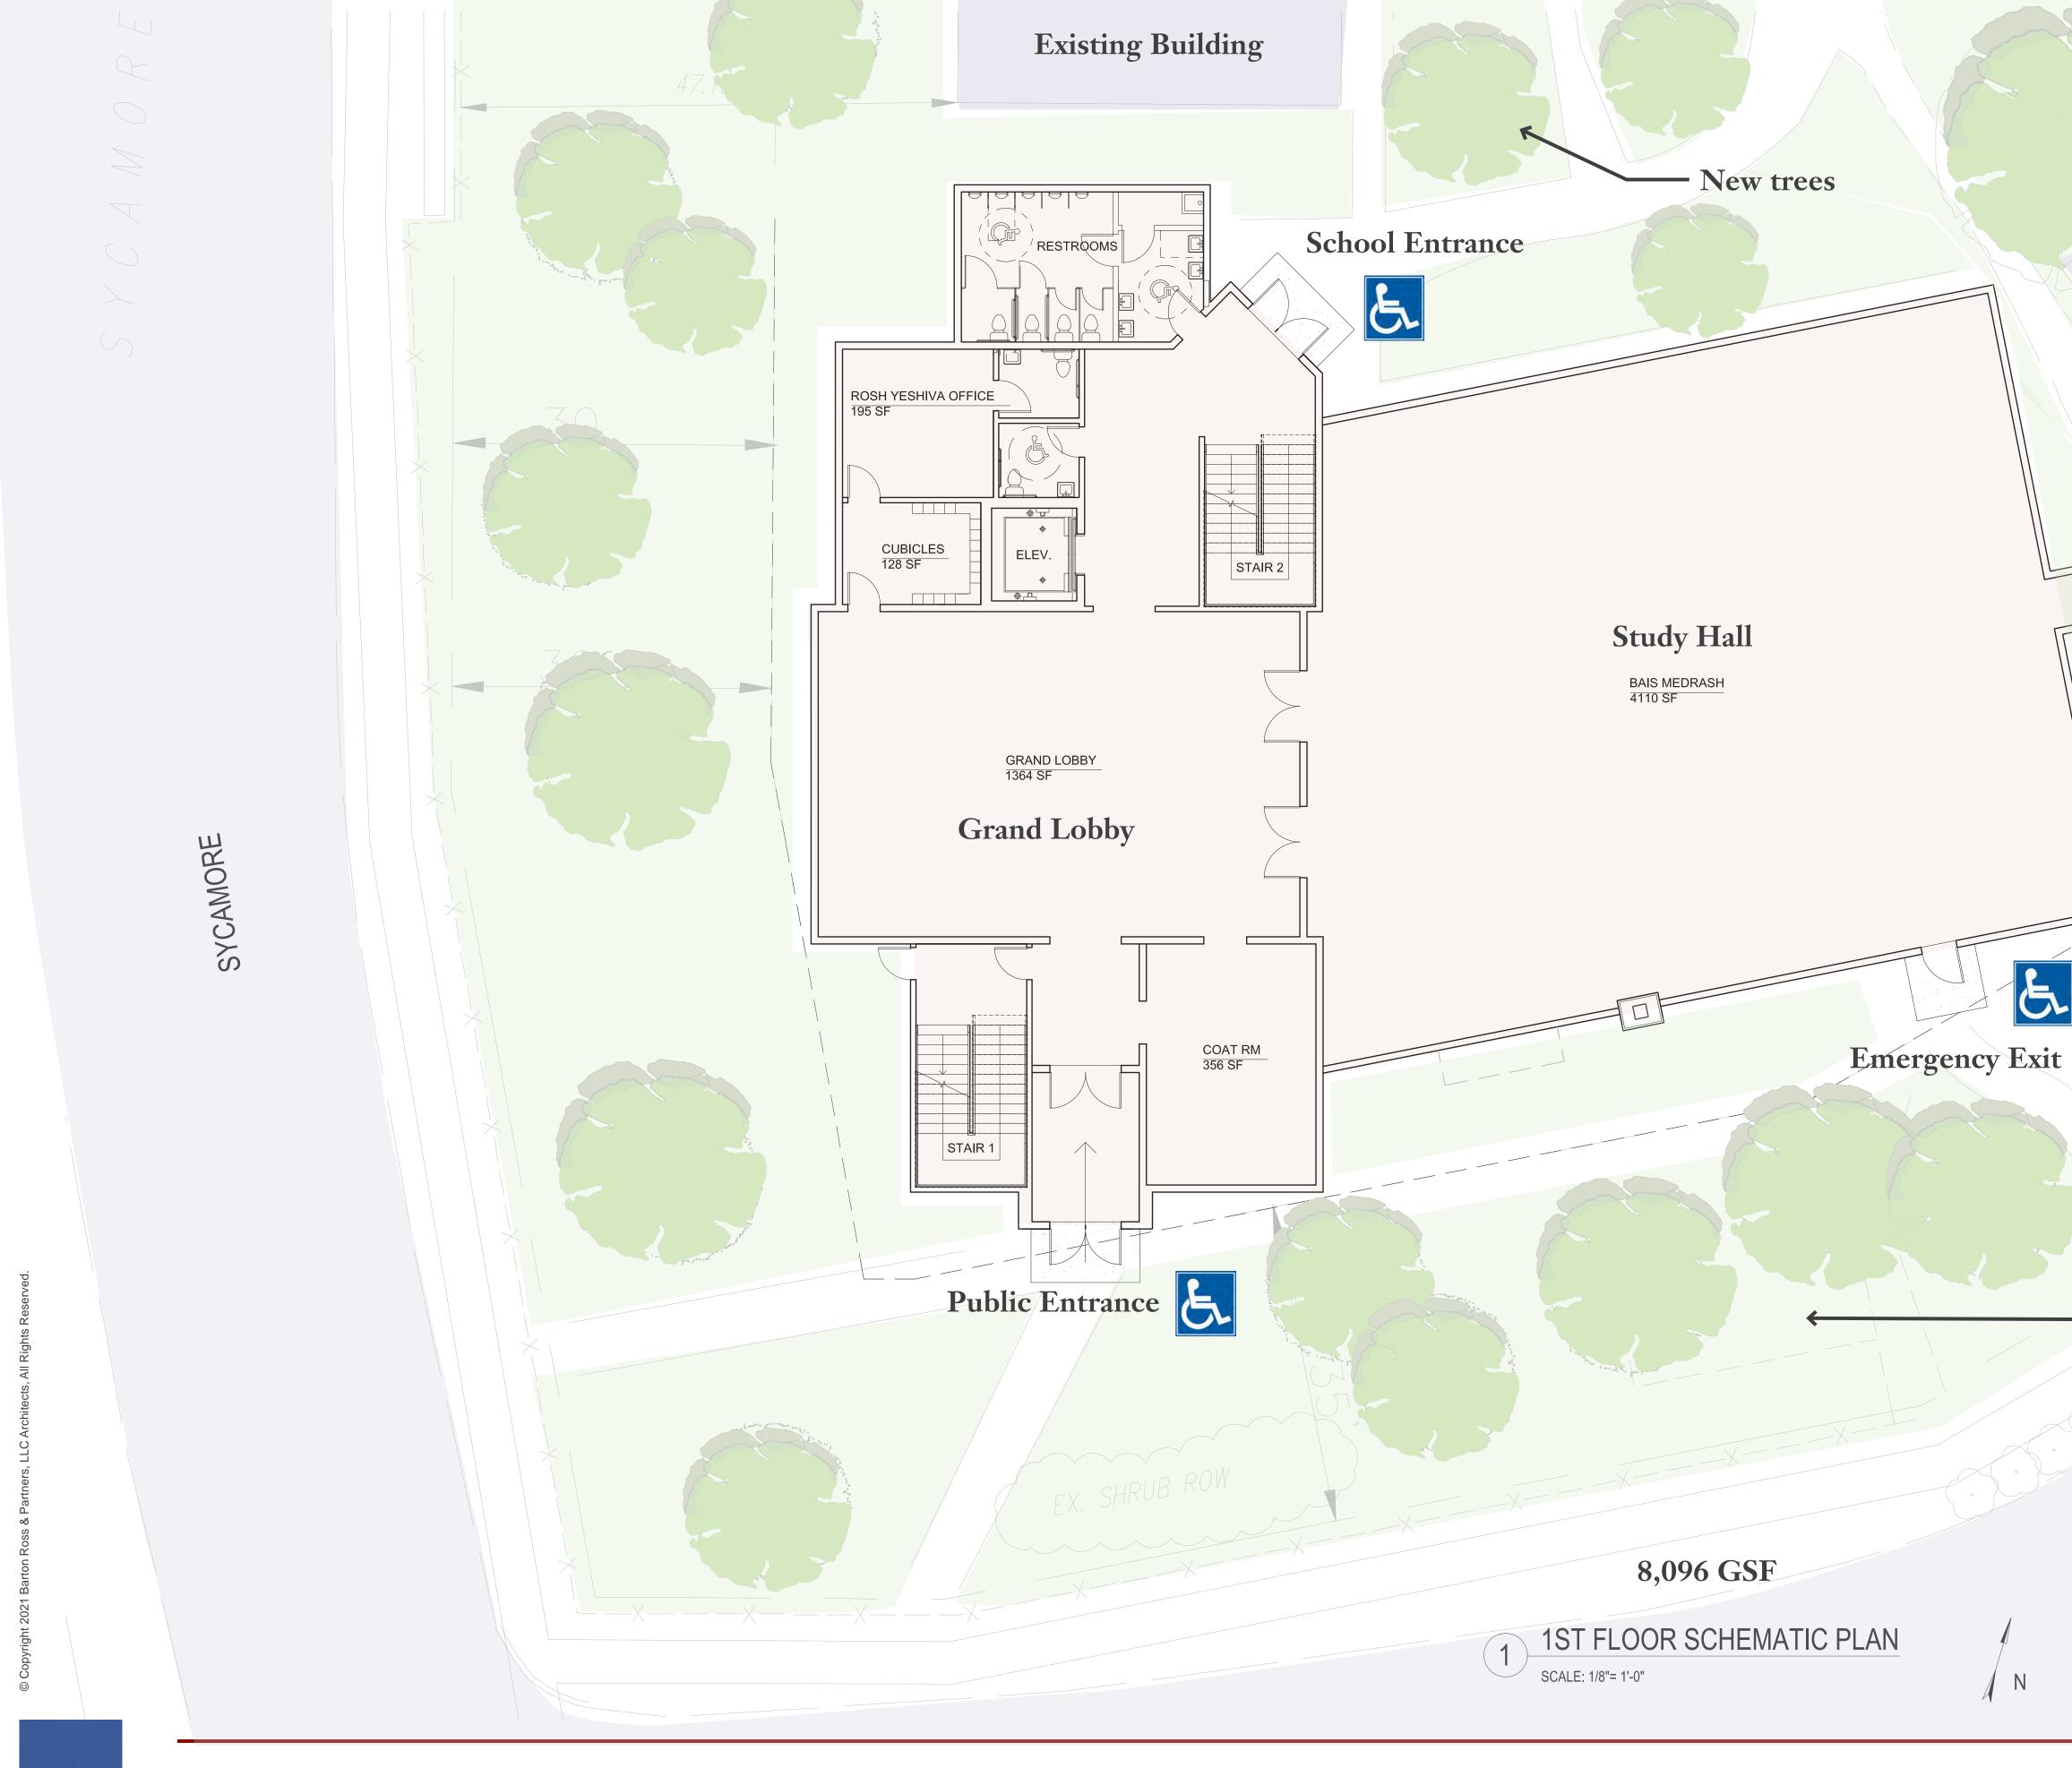

## **ARCHITECTURAL PLANS**

21 Rockview Avenue North Plainfield, Somerset Co., New Jersey

1.01 November 22, 2021

FOR SCHEMATIC PURPOSES ONLY - NOT FOR CONSTRUCTION

21 Rockview Avenue North Plainfield, Somerset Co., New Jersey