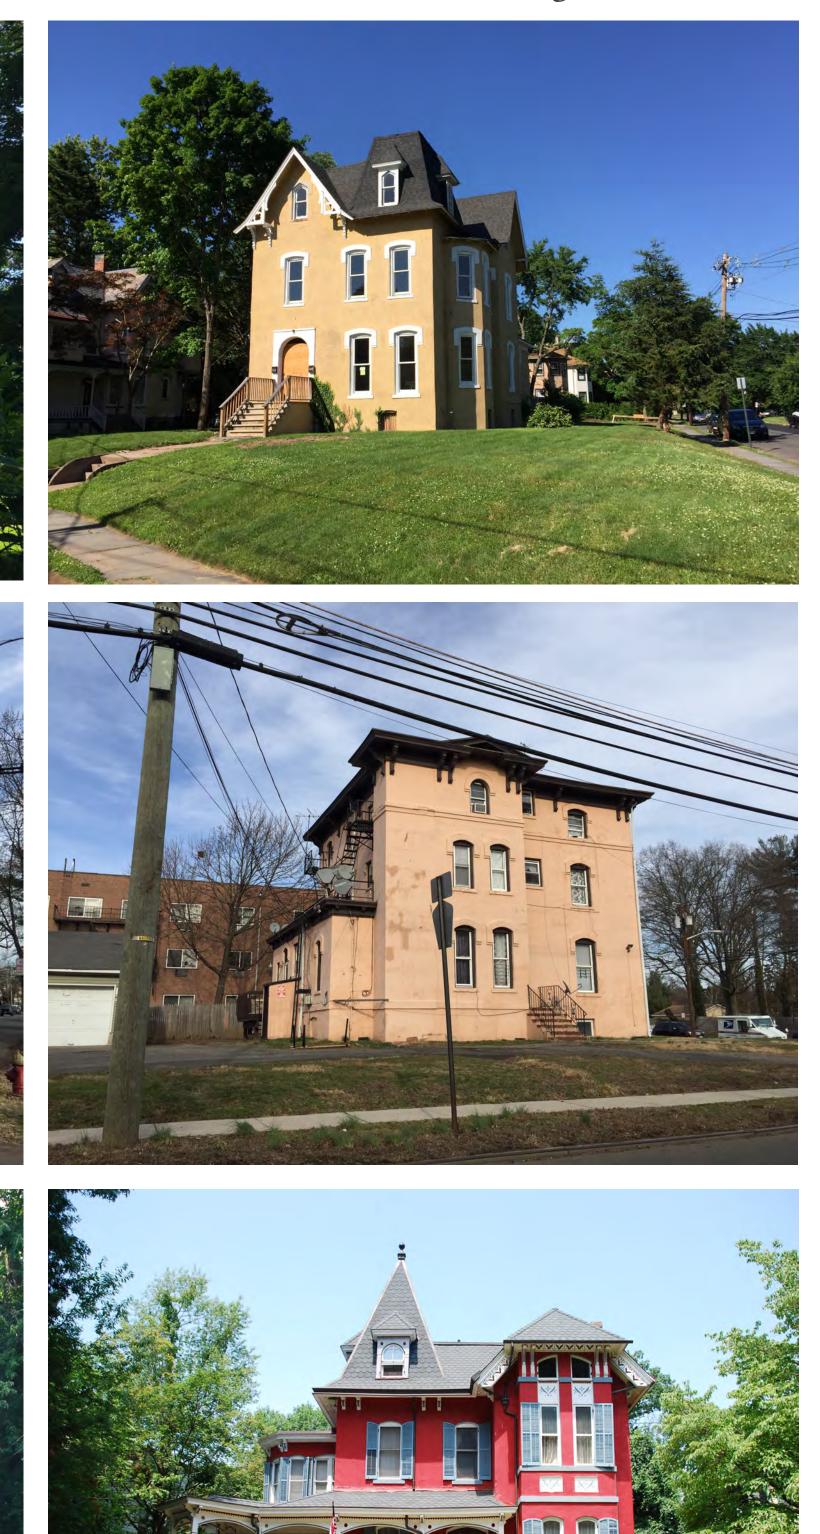

FOR SCHEMATIC PURPOSES ONLY - NOT FOR CONSTRUCTION

Views around Washington Park Historic District, besides wood construction, stucco was a predominant historic material utilized in the neighborhood

Yeshiva New Academic Building Schematic Design

HISTORIC DISTRICT PRECEDENTS

0.02 November 22, 2021

BRPA

184 S. Livingston Ave., Suite 9-140 Livingston, NJ 07039 (973) 818-4749

FOR SCHEMATIC PURPOSES ONLY - NOT FOR CONSTRUCTION

Yeshiva New Academic Building Schematic Design