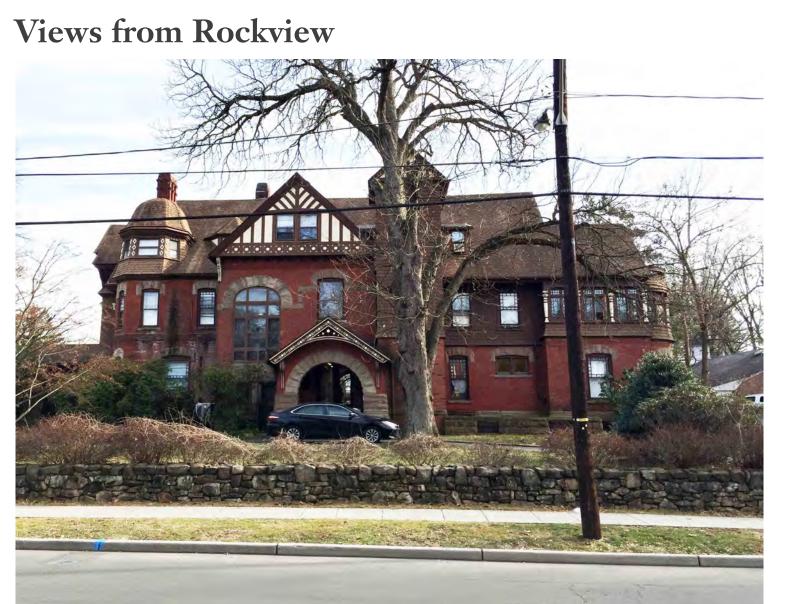

## **EXISTING SITE CONDITIONS**

21 Rockview Avenue North Plainfield, Somerset Co., New Jersey

0.01 November 22, 2021

Taking design inspirations from Washington Park Historic District

Barton Ross & Partners, LLC Architects 184 S. Livingston Ave., Suite 9-140 Livingston, NJ 07039 (973) 818-4749