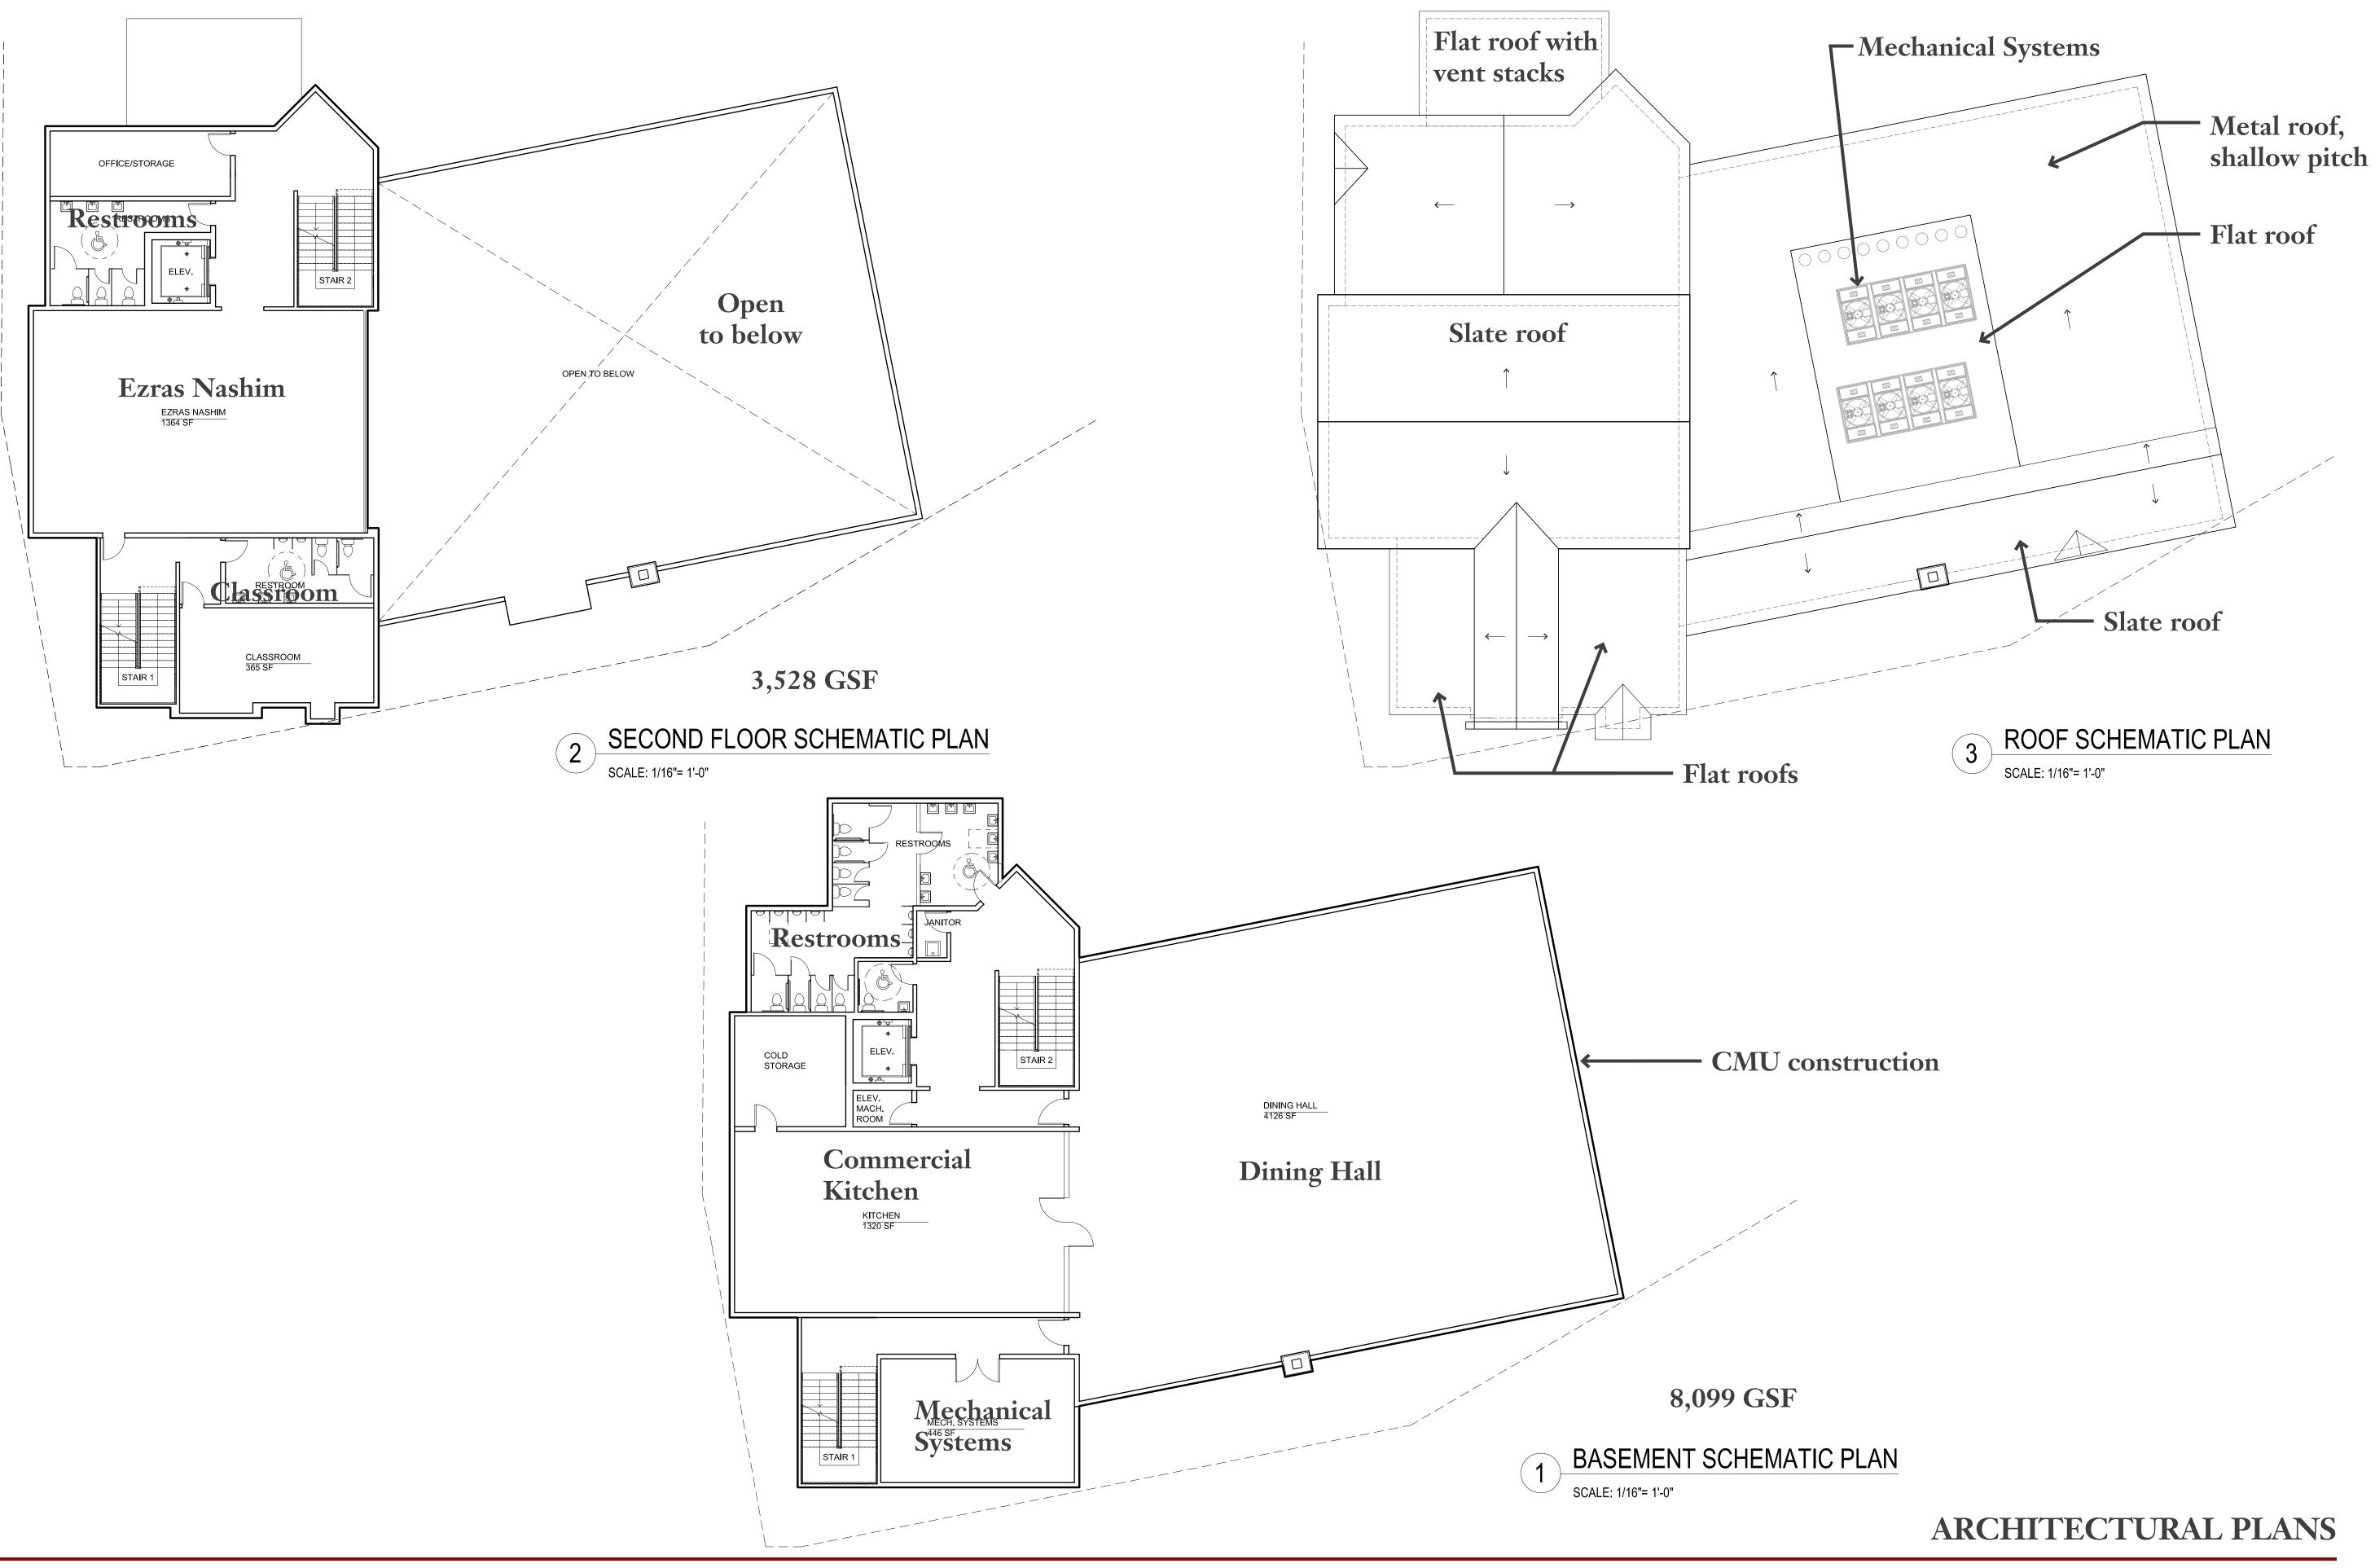

## **ARCHITECTURAL PLANS**

21 Rockview Avenue North Plainfield, Somerset Co., New Jersey

1.01 November 22, 2021

FOR SCHEMATIC PURPOSES ONLY - NOT FOR CONSTRUCTION

21 Rockview Avenue North Plainfield, Somerset Co., New Jersey

1.02 November 22, 2021

FOR SCHEMATIC PURPOSES ONLY - NOT FOR CONSTRUCTION

Barton Ross & Partners, LLC Architects 184 S. Livingston Ave., Suite 9-140 Livingston, NJ 07039 (973) 818-4749

BRPA