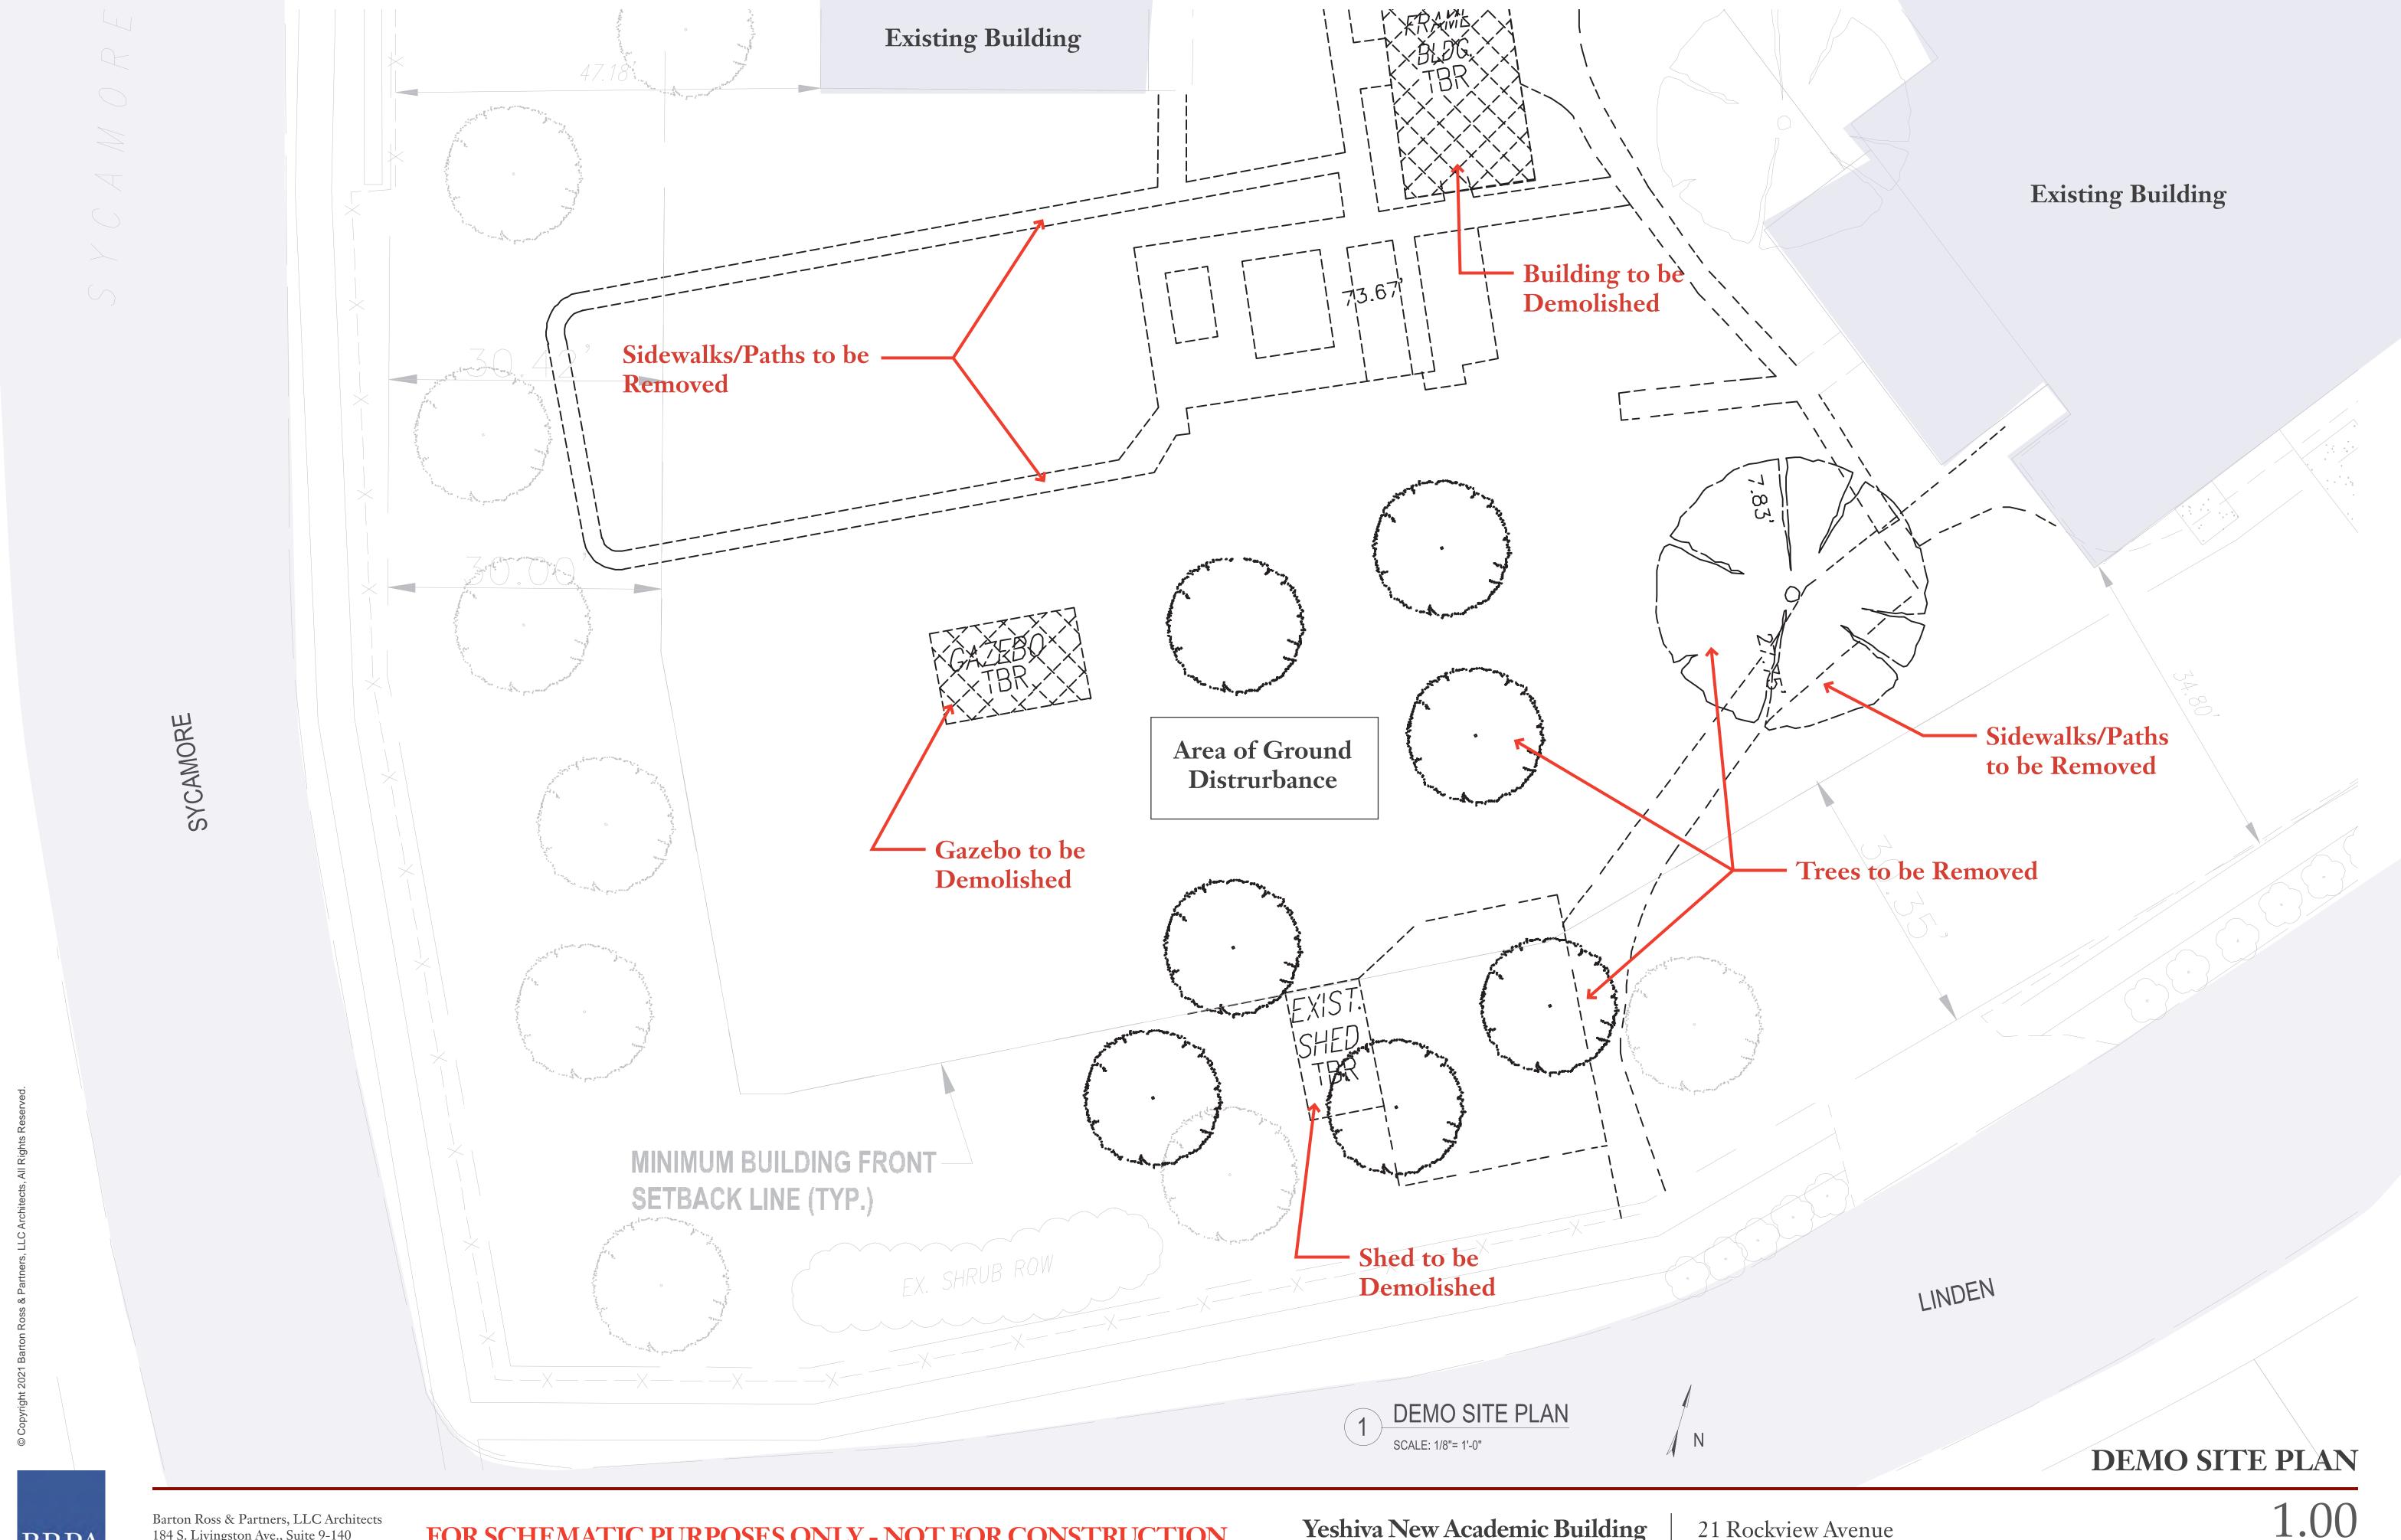

### **Existing Building**

Possible location for geothermal underground well field

LINDEN

## **ARCHITECTURAL PLANS**

21 Rockview Avenue North Plainfield, Somerset Co., New Jersey

1.01 November 22, 2021

FOR SCHEMATIC PURPOSES ONLY - NOT FOR CONSTRUCTION

21 Rockview Avenue North Plainfield, Somerset Co., New Jersey