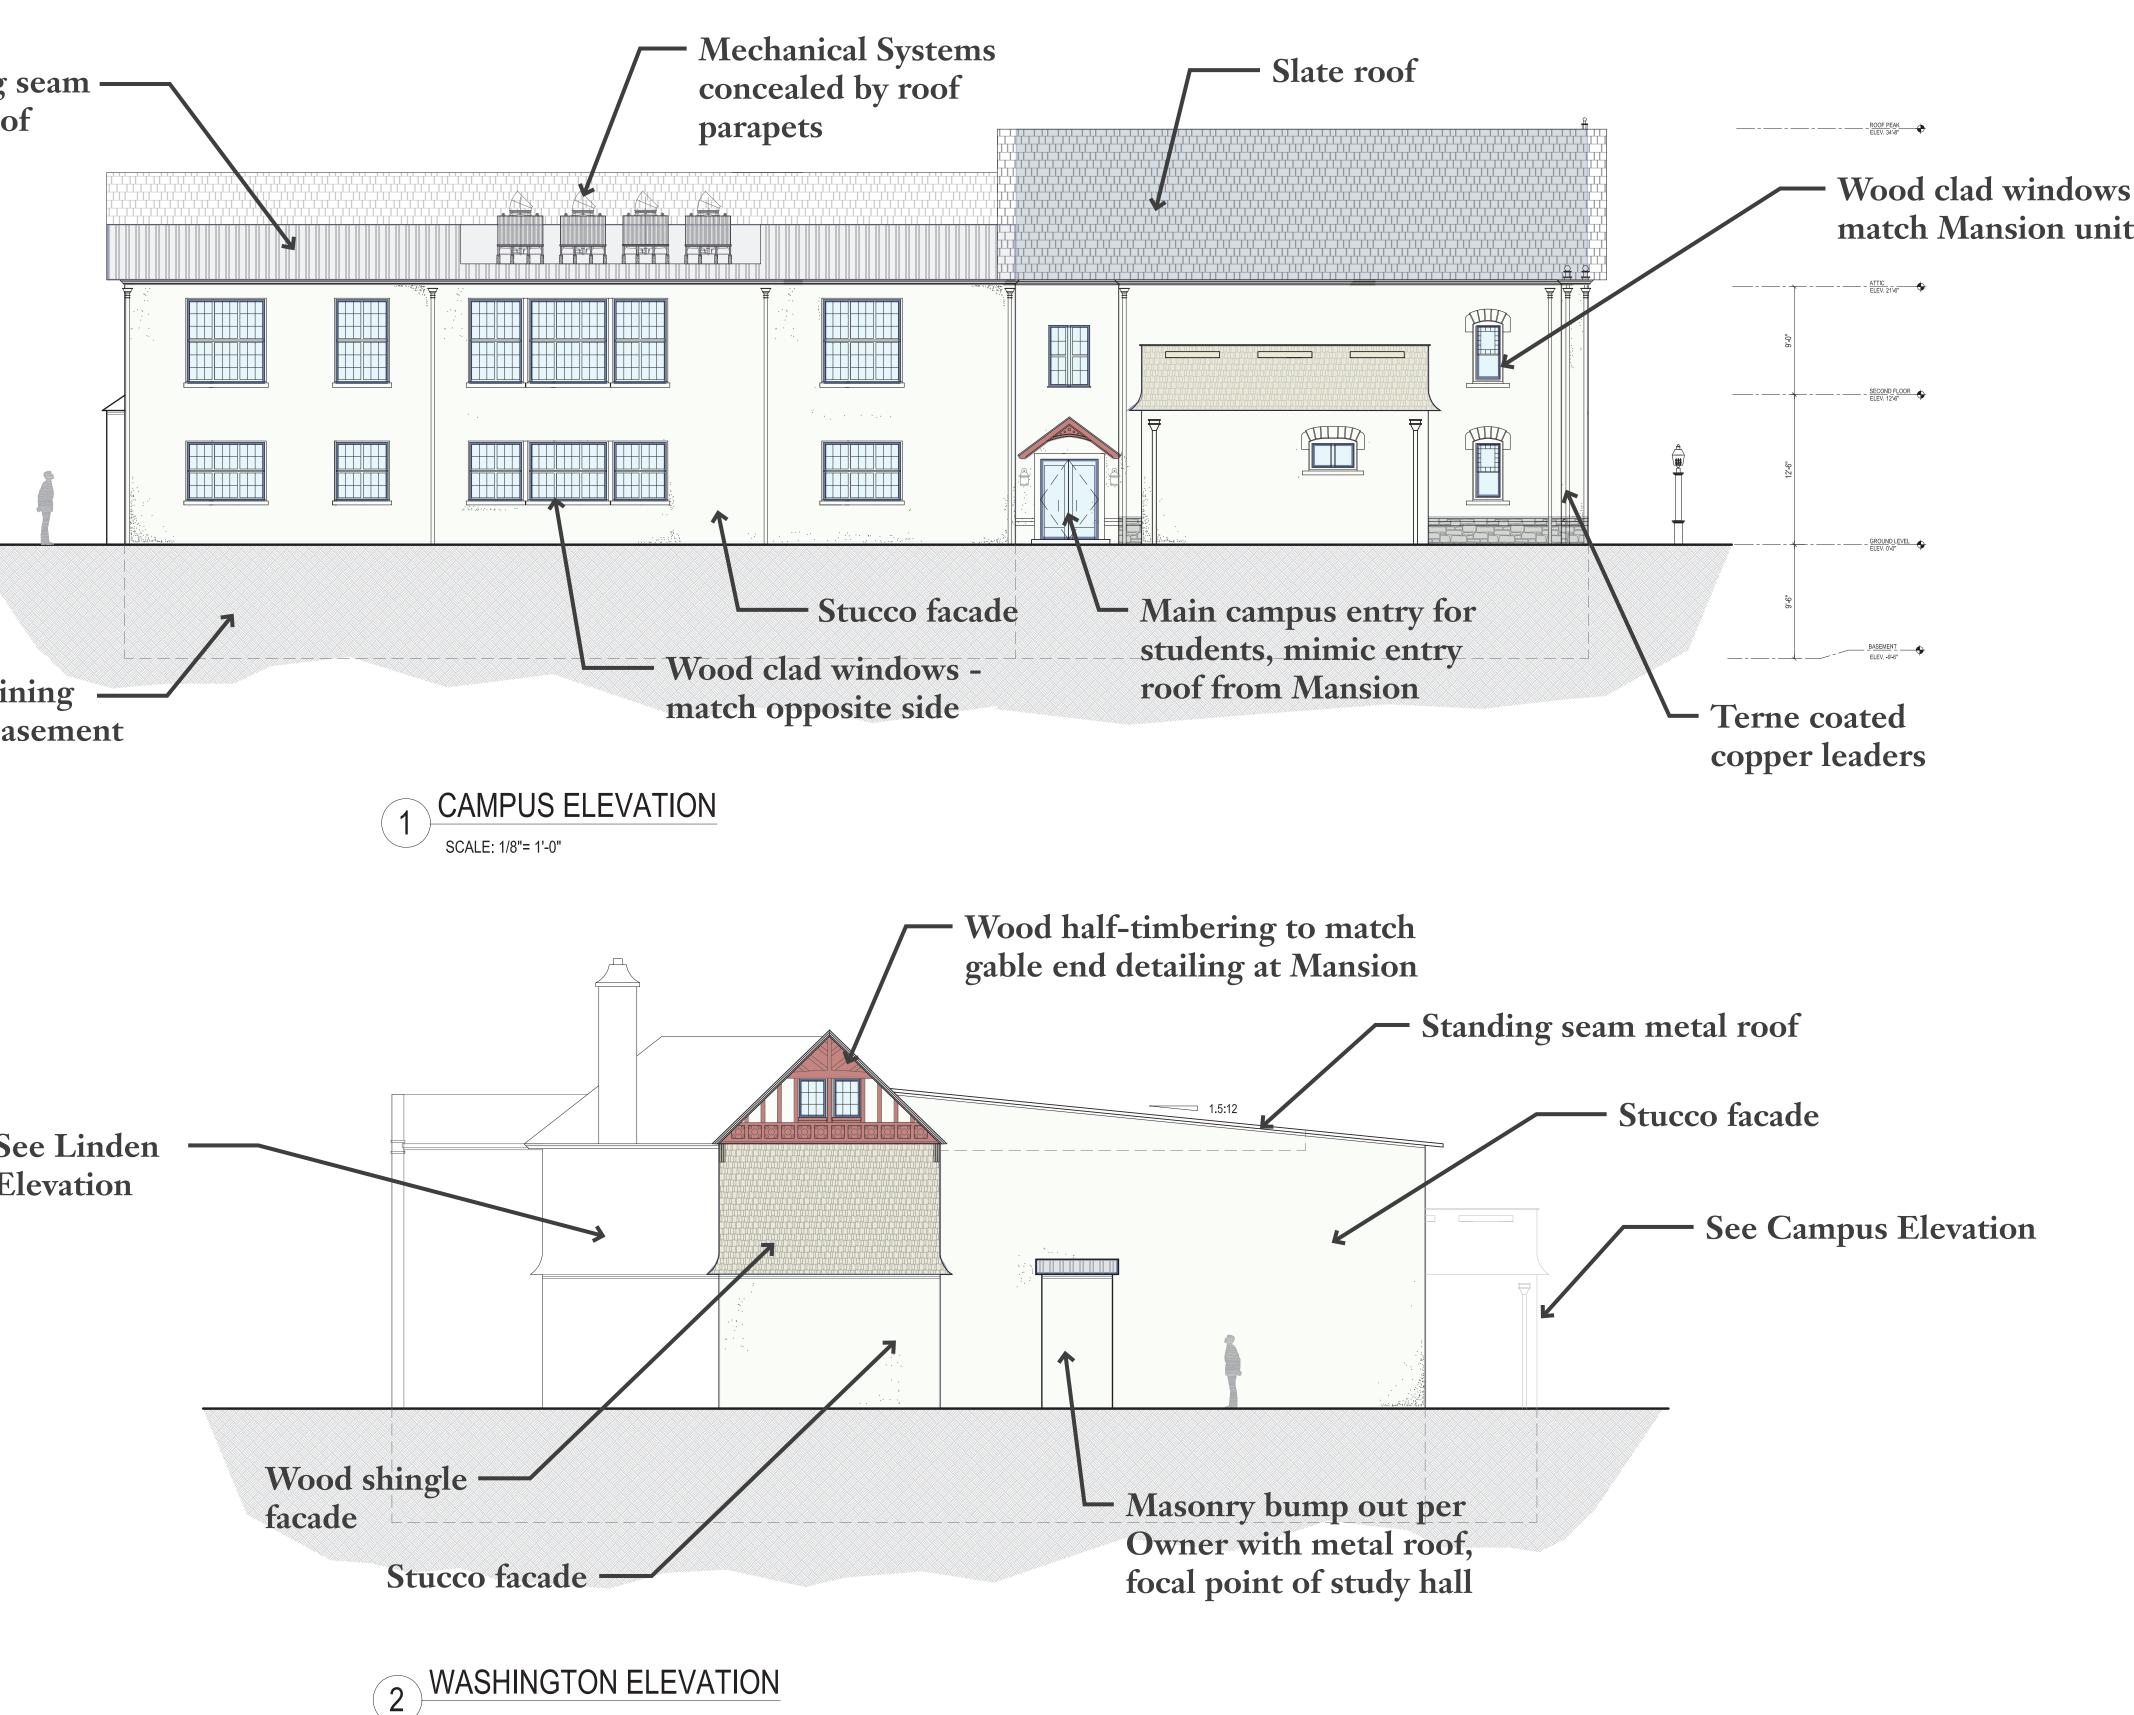

### **ARCHITECTURAL ELEVATIONS**

FOR SCHEMATIC PURPOSES ONLY - NOT FOR CONSTRUCTION

SCALE: 1/8"= 1'-0"

# **ARCHITECTURAL ELEVATIONS**

FOR SCHEMATIC PURPOSES ONLY - NOT FOR CONSTRUCTION