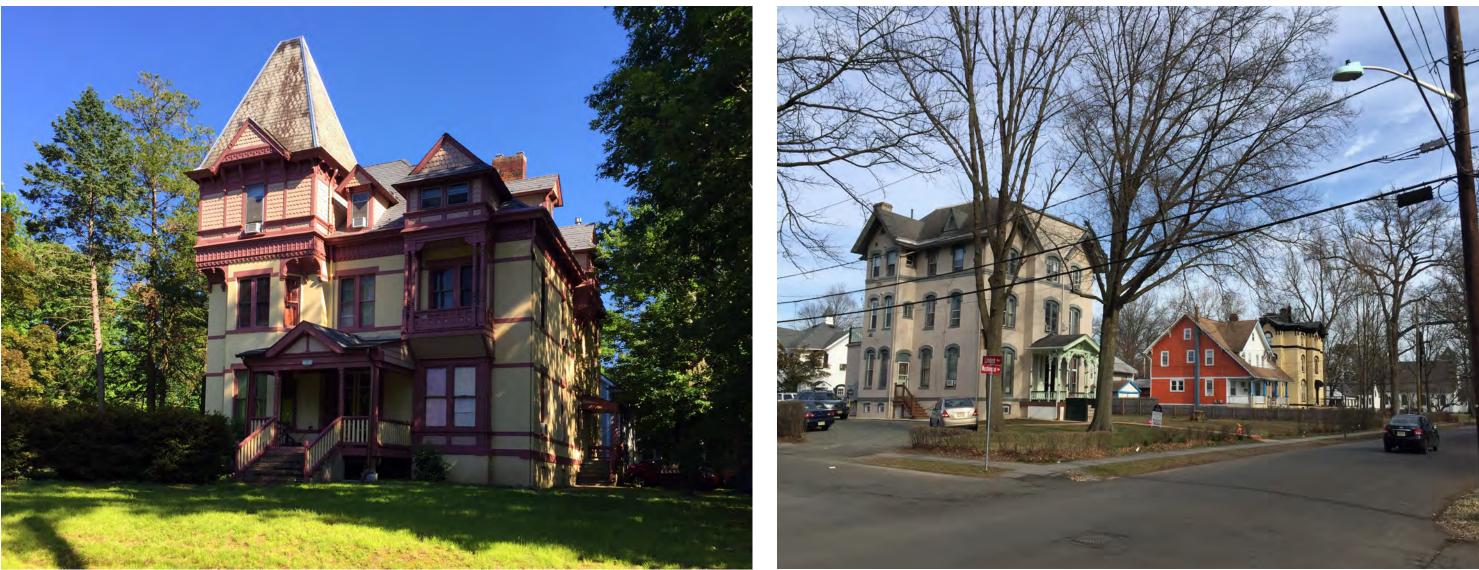

## **EXISTING SITE CONDITIONS**

21 Rockview Avenue North Plainfield, Somerset Co., New Jersey

0.01 November 22, 2021

Taking design inspirations from Washington Park Historic District

Barton Ross & Partners, LLC Architects 184 S. Livingston Ave., Suite 9-140 Livingston, NJ 07039 (973) 818-4749

FOR SCHEMATIC PURPOSES ONLY - NOT FOR CONSTRUCTION

Views around Washington Park Historic District, besides wood construction, stucco was a predominant historic material utilized in the neighborhood

Yeshiva New Academic Building Schematic Design

HISTORIC DISTRICT PRECEDENTS

0.02 November 22, 2021

BRPA

184 S. Livingston Ave., Suite 9-140 Livingston, NJ 07039 (973) 818-4749

FOR SCHEMATIC PURPOSES ONLY - NOT FOR CONSTRUCTION

Yeshiva New Academic Building Schematic Design