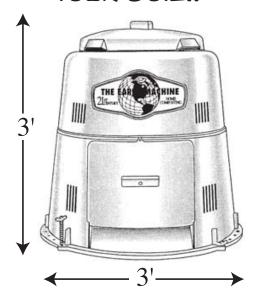

#### Earth Machine

(for kitchen scraps and yard trimmings)

Wednesday
- April 4, 2012 2 Classes
10:00-11:30 AM &
6:30-8:00 PM

Ted Blum 4-H Center 310 Milltown Road, Bridgewater

## SIGN UP NOW!!

PRE-REGISTRATION REQUIRED.

SPACES ARE LIMITED & Open To Somerset County Residents & Employees Only! \$50 REGISTRATION FEE INCLUDES:

COMPOST BIN and BACKYARD COMPOSTING LITERATURE FOR INFORMATION CALL 908-231-7109.