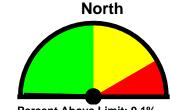

| North |      |       |       |       |       |       |       |       |       |       |       |       |     |
|-------|------|-------|-------|-------|-------|-------|-------|-------|-------|-------|-------|-------|-----|
| 1-5   | 6-10 | 11-15 | 16-20 | 21-25 | 26-30 | 31-35 | 36-40 | 41-45 | 46-50 | 51-55 | 56-60 | 61-65 | >65 |
| 0     | 3    | 115   | 1379  | 2835  | 907   | 58    | 4     | 0     | 0     | 0     | 0     | 0     | 0   |

85 percentile = 25

| - 3 | South |      |       |       |       |       |       |       |       |       |       |       |       |     |
|-----|-------|------|-------|-------|-------|-------|-------|-------|-------|-------|-------|-------|-------|-----|
|     | 1-5   | 6-10 | 11-15 | 16-20 | 21-25 | 26-30 | 31-35 | 36-40 | 41-45 | 46-50 | 51-55 | 56-60 | 61-65 | >65 |
| ĺ   | 0     | 3    | 250   | 2582  | 3504  | 647   | 55    | 3     | 3     | 0     | 0     | 0     | 0     | 0   |
|     | '.    |      |       |       |       |       |       |       |       |       |       |       |       |     |