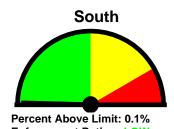

85 percentile = 25

| - 3 | South |      |       |       |       |       |       |       |       |       |       |       |       |     |
|-----|-------|------|-------|-------|-------|-------|-------|-------|-------|-------|-------|-------|-------|-----|
|     | 1-5   | 6-10 | 11-15 | 16-20 | 21-25 | 26-30 | 31-35 | 36-40 | 41-45 | 46-50 | 51-55 | 56-60 | 61-65 | >65 |
| ĺ   | 0     | 3    | 250   | 2582  | 3504  | 647   | 55    | 3     | 3     | 0     | 0     | 0     | 0     | 0   |
|     | '.    |      |       |       |       |       |       |       |       |       |       |       |       |     |

85 percentile = 24