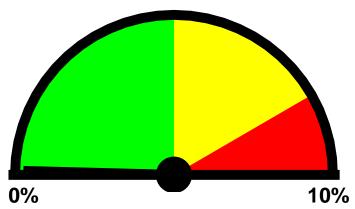

## Requested By:

Complaint from resident

**Posted Speed Limit: 25 MPH Percentage Above Limit:** 0.1% **Enforcement Rating:** LOW

|   | Ent | rorcement | Rating: L | .OW |
|---|-----|-----------|-----------|-----|
| - |     | E0.00     | 04.05     | 0.5 |