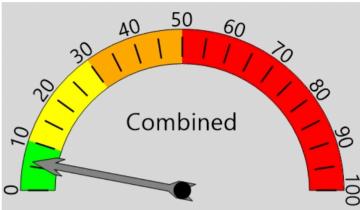

### Total Percentage of Enforceable Violations

Posted Speed Limit 25 MPH Enforcement Tolerance 10 MPH

Enforcement Limit Greater than 35 MPH

Percent Speeding: 6%

Rating: Low

Vehicle Totals - Combined

|  | <= 15                 | <= 20 | <= 25 | <= 30 | <= 35 | <= 40 | <= 45 | <= 50 | <= 55 | <= 60 | <= 65 | <= 70 | > 70 |
|--|-----------------------|-------|-------|-------|-------|-------|-------|-------|-------|-------|-------|-------|------|
|  | 287                   | 729   | 3423  | 5566  | 2531  | 634   | 89    | 13    | 2     | 0     | 0     | 0     | 0    |
|  | 85th Percentile: 31.9 |       |       |       |       |       |       |       |       |       |       |       |      |