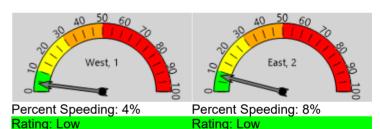

Vehicle Totals - West, 1

|   |                       | 0.0.0 |       |       |       |       |       |       |       |       |       |       |      |
|---|-----------------------|-------|-------|-------|-------|-------|-------|-------|-------|-------|-------|-------|------|
|   | <= 15                 | <= 20 | <= 25 | <= 30 | <= 35 | <= 40 | <= 45 | <= 50 | <= 55 | <= 60 | <= 65 | <= 70 | > 70 |
| Ī | 123                   | 444   | 2148  | 3264  | 1258  | 260   | 30    | 4     | 1     | 0     | 0     | 0     | 0    |
|   | 85th Percentile: 31.9 |       |       |       |       |       |       |       |       |       |       |       |      |

Vehicle Totals - East, 2

| Vollidio Totalo Edot, E |       |       |       |       |       |       |       |       |       |       |       |      |
|-------------------------|-------|-------|-------|-------|-------|-------|-------|-------|-------|-------|-------|------|
| <= 15                   | <= 20 | <= 25 | <= 30 | <= 35 | <= 40 | <= 45 | <= 50 | <= 55 | <= 60 | <= 65 | <= 70 | > 70 |
| 164                     | 285   | 1275  | 2302  | 1273  | 374   | 59    | 9     | 1     | 0     | 0     | 0     | 0    |