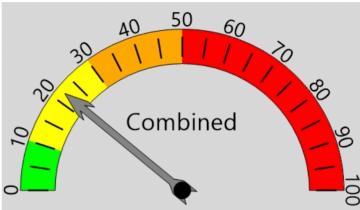

## **Total Percentage of Enforceable Violations**

Posted Speed Limit **25 MPH** Enforcement Tolerance 10 MPH

**Enforcement Limit** Greater than 35 MPH

Percent Speeding: 22% Rating: Medium Low

Rating: Medium Low