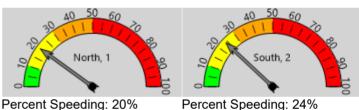

## **Total Percentage of Enforceable Violations**

Posted Speed Limit **25 MPH** Enforcement Tolerance 10 MPH

**Enforcement Limit** Greater than 35 MPH

Percent Speeding: 22% Rating: Medium Low

Rating: Medium Low

Percent Speeding: 24% Rating: Medium Low