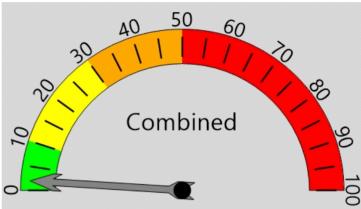

## **Total Percentage of Enforceable Violations**

Posted Speed Limit **25 MPH** Enforcement Tolerance 10 MPH

**Enforcement Limit** Greater than 35 MPH

Percent Speeding: 2%

Rating: Low

Rating: Low

Rating: Low