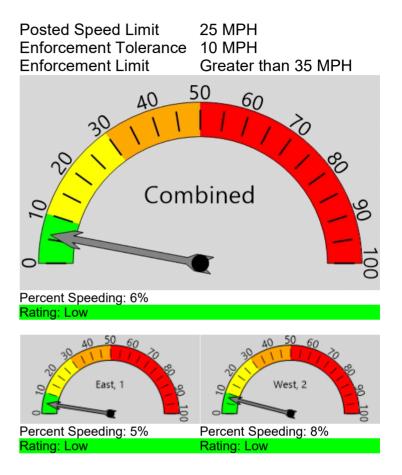

# Total Percentage of Enforceable Violations

#### Vehicle Totals - Combined

| <= 15                    | <= 20                 | <= 25 | <= 30 | <= 35 | <= 40 | <= 45 | <= 50 | <= 55 | <= 60 | <= 65 | <= 70 | > 70 |
|--------------------------|-----------------------|-------|-------|-------|-------|-------|-------|-------|-------|-------|-------|------|
| 253                      | 565                   | 3914  | 7834  | 4103  | 959   | 158   | 22    | 4     | 1     | 2     | 0     | 0    |
| 85th Percentile: 32.9    |                       |       |       |       |       |       |       |       |       |       |       |      |
|                          |                       |       |       |       |       |       |       |       |       |       |       |      |
|                          |                       |       |       |       |       |       |       |       |       |       |       |      |
| Vehicle Totals - East, 1 |                       |       |       |       |       |       |       |       |       |       |       |      |
| <= 15                    | <= 20                 | <= 25 | <= 30 | <= 35 | <= 40 | <= 45 | <= 50 | <= 55 | <= 60 | <= 65 | <= 70 | > 70 |
| 121                      | 375                   | 2457  | 4099  | 1823  | 404   | 74    | 10    | 3     | 1     | 0     | 0     | 0    |
| 85th Perce               | entile: 31.9          |       |       |       |       |       |       |       |       |       |       |      |
|                          |                       |       |       |       |       |       |       |       |       |       |       |      |
|                          |                       |       |       |       |       |       |       |       |       |       |       |      |
| Vehicle Totals - West, 2 |                       |       |       |       |       |       |       |       |       |       |       |      |
| <= 15                    | <= 20                 | <= 25 | <= 30 | <= 35 | <= 40 | <= 45 | <= 50 | <= 55 | <= 60 | <= 65 | <= 70 | > 70 |
| 132                      | 190                   | 1457  | 3735  | 2280  | 555   | 84    | 12    | 1     | 0     | 2     | 0     | 0    |
| OCthe Damas              | OFth Dereentile, 22.0 |       |       |       |       |       |       |       | •     |       |       |      |

85th Percentile: 33.9